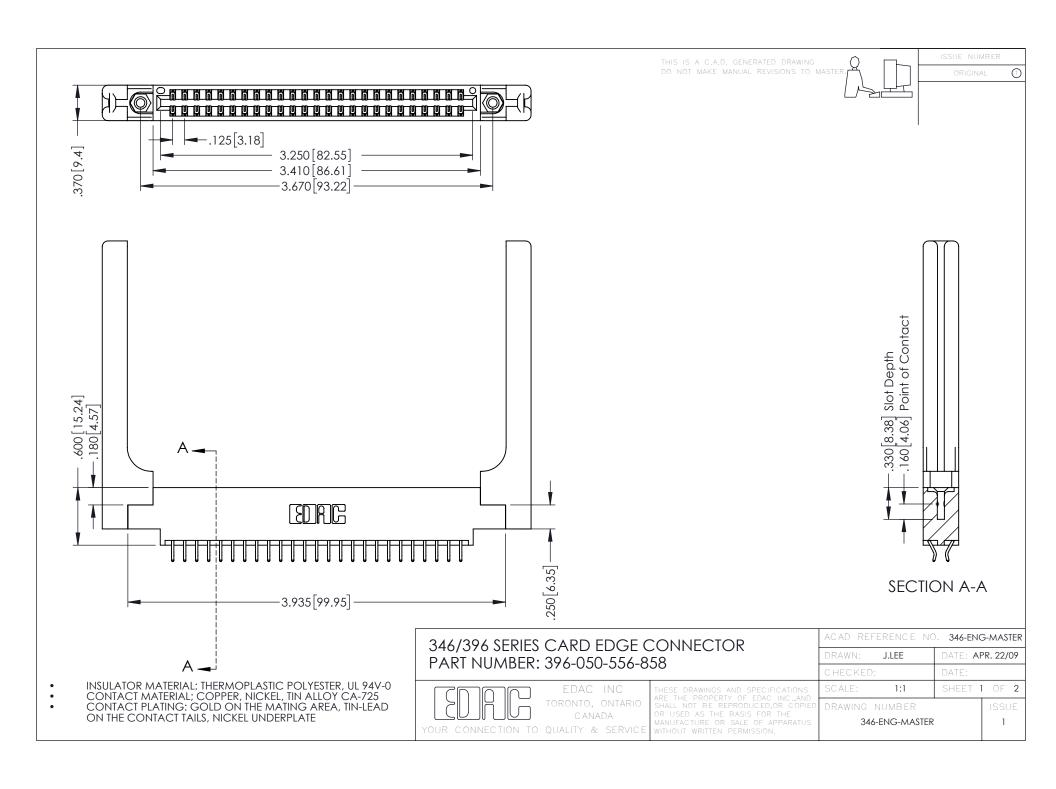

**Contact Code 555** 

**Contact Code 556** 

INSULATOR MATERIAL: THERMOPLASTIC POLYESTER, UL 94V-0 CONTACT MATERIAL; COPPER, NICKEL, TIN ALLOY CA-725

CONTACT PLATING: GOLD ON THE MATING AREA, TIN-LEAD ON THE CONTACT TAILS, NICKEL UNDERPLATE