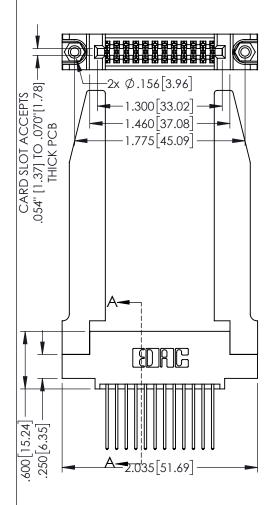

Contact Dimensions: 542-Wire Wrap .025 Sq.(0.64 Sq.) - Tail LG=.645(16.38) .100 (2.54) Contact Spacing x .200 (5.08) Row Spacing

.160[4.06] POINT OF CONTACT

.150 [3.81]

-.330[8.38] CARD SLOT

1

345/395 SERIES CARD EDGE CONNECTOR PART NUMBER: 395-024-542-578

YOUR CONNECTION TO QUALITY & SERVICE

| ACAD REFERENCE NO. 345-ENG-MASTER |                 |           |  |
|-----------------------------------|-----------------|-----------|--|
| DRAWN: R.STA.MONICA               | DATE: <b>MA</b> | Y.16/2017 |  |
| CHECKED:                          | DATE:           |           |  |
| SCALE: 1:1                        | SHEET 1         | OF 2      |  |
| DRAWING NUMBER                    |                 | ISSUE     |  |
| 345-ENG-MASTER                    | 1               |           |  |

**SECTION A-A** 

INSULATOR MATERIAL: THERMOPLASTIC PBT BLACK, UL 94V-0

CONTACT MATERIAL; COPPER TIN ALLOY CONTACT PLATING: GOLD ON THE MATING AREA, TIN PLATING ON THE CONTACT TAILS, NICKEL UNDERPLATE

.060 .200 .235 [5.97] .635 [16.13]