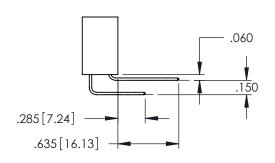

.152[3.86] .362 [9.19] .125(3.18) to .210(5.33) **Outside Tails** .045(1.14) to .060(1.52) Between Tails

**Contact Code 558** 

Contact Code 559

Contact Code 560

- INSULATOR MATERIAL: THERMOPLASTIC POLYESTER, UL 94V-0 DAP MATERIAL AVAILABLE UPON REQUEST

CONTACT MATERIAL; COPPER ALLOY CONTACT PLATING: GOLD ON THE MATING AREA, TIN PLATING

ON THE CONTACT TAILS, NICKEL UNDERPLATE

## 345/395 SERIES CARD EDGE CONNECTOR CONTACT CODE 555,556,558,559,560 DIMENSIONS

YOUR CONNECTION TO QUALITY & SERVICE

|   | ACAD REFERENCE NO. 345-ENG-MASTE |                          |  |
|---|----------------------------------|--------------------------|--|
|   | DRAWN: R.STA.MONICA              | DATE: <b>MAY.16/2017</b> |  |
| • | CHECKED:                         | DATE:                    |  |
|   | SCALE: 1:1                       | SHEET 2 OF 2             |  |
| D | DRAWING NUMBER                   | ISSUE                    |  |