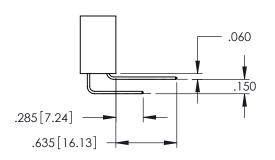

Contact Code 559

**Contact Code 560** 

INSULATOR MATERIAL: THERMOPLASTIC POLYESTER, UL 94V-0

DAP MATERIAL AVAILABLE UPON REQUEST

CONTACT MATERIAL; COPPER ALLOY CONTACT PLATING: GOLD ON THE MATING AREA, TIN PLATING ON THE CONTACT TAILS, NICKEL UNDERPLATE