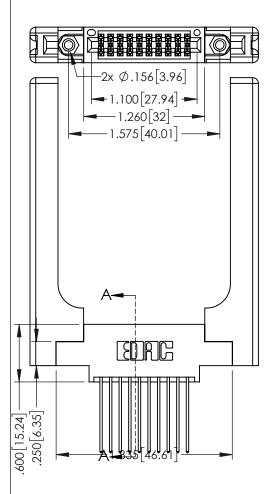

ORIGINAL

.160[4.06] POINT OF CONTACT

.330[8.38] CARD SLOT

1

345/395 SERIES CARD EDGE CONNECTOR PART NUMBER: 395-020-541-858

COUR CONNECTION TO

TORONTO, ONTARIO CANADA

YOUR CONNECTION TO QUALITY & SERVICE

THESE DRAWINGS AND SPECIFICATIONS ARE THE PROPERTY OF EDAC INC.,AND SHALL NOT BE REPRODUCED,OR COPIE OR USED AS THE BASIS FOR THE MANUFACTURE OR SALE OF APPARATUS WITHOUT WRITTEN PERMISSION.

| JECTION A-A                       |                 |           |  |
|-----------------------------------|-----------------|-----------|--|
| ACAD REFERENCE NO. 345-ENG-MASTER |                 |           |  |
| DRAWN: R.STA.MONICA               | DATE: <b>MA</b> | Y.16/2017 |  |
| CHECKED:                          | DATE:           |           |  |
| SCALE: 1:1                        | SHEET 1         | OF 2      |  |
| DRAWING NUMBER                    |                 | ISSUE     |  |
| 345-ENG-MASTER                    |                 | 1         |  |

SECTION A-A

• INSULATOR MATERIAL: THERMOPLASTIC PBT BLACK, UL 94V-0

CONTACT MATERIAL; COPPER TIN ALLOY

CONTACT PLATING: GOLD ON THE MATING AREA, TIN PLATING ON THE CONTACT TAILS, NICKEL UNDERPLATE

**Contact Code 558** 