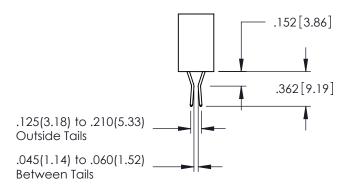

Contact Dimensions: 541-Wire Wrap .025 Sq.(0.64 Sq.) - Tail LG=.750(19.05) .100 (2.54) Contact Spacing x .200 (5.08) Row Spacing

THIS IS A C.A.D. GENERATED DRAWING DO NOT MAKE MANUAL REVISIONS TO MAST

ISSUE NUMBER

Contact Code 559

**Contact Code 560** 

INSULATOR MATERIAL: THERMOPLASTIC POLYESTER, UL 94V-0

DAP MATERIAL AVAILABLE UPON REQUEST

CONTACT MATERIAL; COPPER ALLOY CONTACT PLATING: GOLD ON THE MATING AREA, TIN PLATING ON THE CONTACT TAILS, NICKEL UNDERPLATE