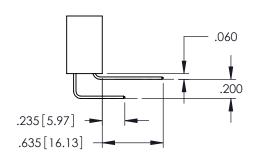

SECTION A-A

• INSULATOR MATERIAL: THERMOPLASTIC PBT BLACK, UL 94V-0

CONTACT MATERIAL; COPPER TIN ALLOY

CONTACT PLATING: GOLD ON THE MATING AREA, TIN PLATING ON THE CONTACT TAILS, NICKEL UNDERPLATE

**Contact Code 558** 

Contact Code 559

**Contact Code 560** 

INSULATOR MATERIAL: THERMOPLASTIC POLYESTER, UL 94V-0

DAP MATERIAL AVAILABLE UPON REQUEST

CONTACT MATERIAL; COPPER ALLOY CONTACT PLATING: GOLD ON THE MATING AREA, TIN PLATING ON THE CONTACT TAILS, NICKEL UNDERPLATE