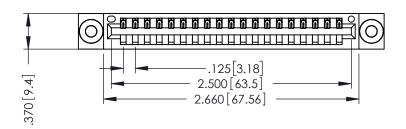

THIS IS A C.A.D. GENERATED DRAWING DO NOT MAKE MANUAL REVISIONS TO MASTER.

ISSUE NUMBER

ORIGINAL

1

346/396 SERIES CARD EDGE CONNECTOR PART NUMBER: 396-019-520-103

YOUR CONNECTION TO QUALITY & SERVICE

**EDAC INC** TORONTO, ONTARIO CANADA

THESE DRAWINGS AND SPECIFICATIONS ARE THE PROPERTY OF EDAC INC.,AND SHALL NOT BE REPRODUCED, OR COPIED OR USED AS THE BASIS FOR THE MANUFACTURE OR SALE OF APPARATUS WITHOUT WRITTEN PERMISSION.

| ACAD REFERENCE NO. |     | 346-ENG-MASTER   |       |
|--------------------|-----|------------------|-------|
| DRAWN: J.LEE       |     | DATE: APR. 22/09 |       |
| CHECKED:           |     | DATE:            |       |
| SCALE:             | 1:1 | SHEET            | OF 2  |
| DRAWING NUMBER     |     |                  | ISSUE |

346-ENG-MASTER

INSULATOR MATERIAL: THERMOPLASTIC POLYESTER, UL 94V-0 CONTACT MATERIAL; COPPER, NICKEL, TIN ALLOY CA-725 CONTACT PLATING: GOLD ON THE MATING AREA, TIN-LEAD

A 🚤

ON THE CONTACT TAILS, NICKEL UNDERPLATE