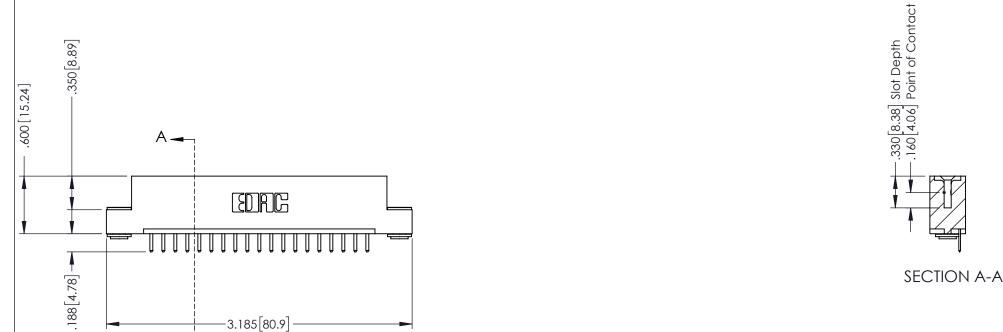

-3.185[80.9]

ISSUE NUMBER ORIGINAL 1

## 346/396 SERIES CARD EDGE CONNECTOR CONTACT CODE 555,556,558,559,560 DIMENSIONS

YOUR CONNECTION TO QUALITY & SERVICE

**EDAC INC** TORONTO, ONTARIO CANADA

THESE DRAWINGS AND SPECIFICATIONS ARE THE PROPERTY OF EDAC INC.,AND SHALL NOT BE REPRODUCED, OR COPIED OR USED AS THE BASIS FOR THE MANUFACTURE OR SALE OF APPARATUS WITHOUT WRITTEN PERMISSION.

|  | ACAD REFERENCE NO. | 346-ENG-MASTER   |  |
|--|--------------------|------------------|--|
|  | DRAWN: J.LEE       | DATE: APR. 22/09 |  |
|  | CHECKED:           | DATE:            |  |
|  | SCALE: 1:1         | SHEET 2 OF 2     |  |
|  | DRAWING NUMBER     | ISSUE            |  |
|  | 346-ENG-MASTER     | 1                |  |