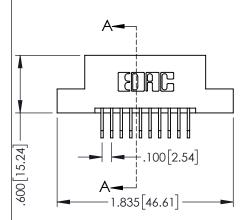

| 3/15/395 SERIES                         | CARD EDGE CONNECTOR |
|-----------------------------------------|---------------------|
| 040/0/0 3LINIL3                         | CAMP EDGE COMMECTOR |
| PART NIIIMBER.                          | 395-010-558-102     |
| I / III I I I I I I I I I I I I I I I I | 373 010 330 10Z     |

| ACAD REFERENCE NO. 345-ENG-MASTER |                  |     |  |  |
|-----------------------------------|------------------|-----|--|--|
| DRAWN: R.STA.MONICA               | DATE:MAY.16/2017 |     |  |  |
| CHECKED:                          | DATE:            |     |  |  |
| SCALE: 1:1                        | SHEET 1 C        | F 2 |  |  |
| DRAWING NUMBER                    | IS               | SUE |  |  |
| 345-FNG-MASTER                    |                  | 1   |  |  |