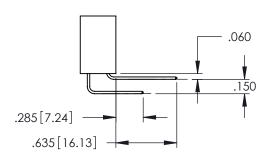

330[8.38] CARD SLOT

**SECTION A-A** 

**Contact Code 558** 

Contact Code 559

Contact Code 560

INSULATOR MATERIAL: THERMOPLASTIC POLYESTER, UL 94V-0

DAP MATERIAL AVAILABLE UPON REQUEST

CONTACT MATERIAL; COPPER ALLOY CONTACT PLATING: GOLD ON THE MATING AREA, TIN PLATING ON THE CONTACT TAILS, NICKEL UNDERPLATE

## 345/395 SERIES CARD EDGE CONNECTOR CONTACT CODE 555,556,558,559,560 DIMENSIONS

YOUR CONNECTION TO QUALITY & SERVICE

|   | ACAD REFERENCE NO. 345-ENG-MASTER |                          |  |  |  |
|---|-----------------------------------|--------------------------|--|--|--|
|   | DRAWN: R.STA.MONICA               | DATE: <b>MAY.16/2017</b> |  |  |  |
|   | CHECKED:                          | DATE:                    |  |  |  |
|   | SCALE: 1:1                        | SHEET 2 OF 2             |  |  |  |
| D | DRAWING NUMBER                    | ISSUE                    |  |  |  |