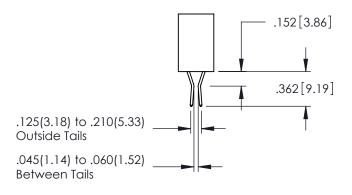

Contact Dimensions:
558-90 Degree Bend (Code 541 Contacts)
See Sheet 2 for Contact Code 555, 556, 558, 559, 560 Dimensions

1

- INSULATOR MATERIAL: THERMOPLASTIC PBT BLACK, UL 94V-0
- CONTACT MATERIAL; COPPER TIN ALLOY CONTACT PLATING: GOLD ON THE MATING AREA, TIN PLATING ON THE CONTACT TAILS, NICKEL UNDERPLATE