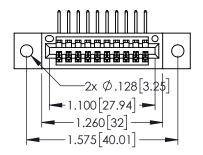

| 3/15/395 SERIES                         | CARD EDGE CONNECTOR |
|-----------------------------------------|---------------------|
| 040/0/0 3LINIL3                         | CAMP EDGE COMMECTOR |
| PART NIIIMBER.                          | 395-010-558-102     |
| I / III I I I I I I I I I I I I I I I I | 373 010 330 10Z     |

| ACAD REFERENCE NO. 345-ENG-MASTER |                  |     |  |  |
|-----------------------------------|------------------|-----|--|--|
| DRAWN: R.STA.MONICA               | DATE:MAY.16/2017 |     |  |  |
| CHECKED:                          | DATE:            |     |  |  |
| SCALE: 1:1                        | SHEET 1 C        | F 2 |  |  |
| DRAWING NUMBER                    | IS               | SUE |  |  |
| 345-FNG-MASTER                    |                  | 1   |  |  |