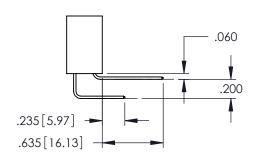

Contact Dimensions:
558-90 Degree Bend (Code 541 Contacts)
See Sheet 2 for Contact Code 555, 556, 558, 559, 560 Dimensions

1

- INSULATOR MATERIAL: THERMOPLASTIC PBT BLACK, UL 94V-0
- CONTACT MATERIAL; COPPER TIN ALLOY CONTACT PLATING: GOLD ON THE MATING AREA, TIN PLATING ON THE CONTACT TAILS, NICKEL UNDERPLATE

330[8.38] CARD SLOT

**SECTION A-A** 

**Contact Code 558** 

Contact Code 559

Contact Code 560

INSULATOR MATERIAL: THERMOPLASTIC POLYESTER, UL 94V-0

DAP MATERIAL AVAILABLE UPON REQUEST

CONTACT MATERIAL; COPPER ALLOY CONTACT PLATING: GOLD ON THE MATING AREA, TIN PLATING ON THE CONTACT TAILS, NICKEL UNDERPLATE

## 345/395 SERIES CARD EDGE CONNECTOR CONTACT CODE 555,556,558,559,560 DIMENSIONS

YOUR CONNECTION TO QUALITY & SERVICE

|   | ACAD REFERENCE NO. 345-ENG-MASTER |                          |  |  |  |
|---|-----------------------------------|--------------------------|--|--|--|
|   | DRAWN: R.STA.MONICA               | DATE: <b>MAY.16/2017</b> |  |  |  |
|   | CHECKED:                          | DATE:                    |  |  |  |
|   | SCALE: 1:1                        | SHEET 2 OF 2             |  |  |  |
| D | DRAWING NUMBER                    | ISSUE                    |  |  |  |