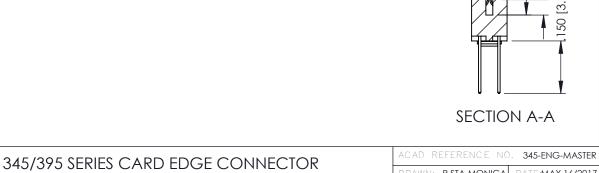

150 [3.81]

1

- INSULATOR MATERIAL: THERMOPLASTIC PBT BLACK, UL 94V-0
- CONTACT MATERIAL; COPPER TIN ALLOY CONTACT PLATING: GOLD ON THE MATING AREA, TIN PLATING ON THE CONTACT TAILS, NICKEL UNDERPLATE

| PARI NUMBER: 395-010-540-203         |                                                                                                       |                | R.STA.MONICA | DATE: <b>MA</b> | Y.16/2017 |
|--------------------------------------|-------------------------------------------------------------------------------------------------------|----------------|--------------|-----------------|-----------|
|                                      |                                                                                                       |                | ED:          | DATE:           |           |
| EDAC INC                             | THESE DRAWINGS AND SPECIFICATIONS ARE THE PROPERTY OF EDAC INCAND                                     | SCALE:         | 1:1          | SHEET 1         | I OF 2    |
| TORONTO, ONTARIO                     | SHALL NOT BE REPRODUCED,OR COPIED<br>OR USED AS THE BASIS FOR THE<br>MANUFACTURE OR SALE OF APPARATUS | DRAWING        | G NUMBER     |                 | ISSUE     |
| YOUR CONNECTION TO QUALITY & SERVICE |                                                                                                       | 345-ENG-MASTER |              |                 | 1         |

## 345/395 SERIES CARD EDGE CONNECTOR CONTACT CODE 555,556,558,559,560 DIMENSIONS

YOUR CONNECTION TO QUALITY & SERVICE

|   | ACAD REFERENCE NO. 345-ENG-MASTER |                  |  |  |  |  |
|---|-----------------------------------|------------------|--|--|--|--|
|   | DRAWN: R.STA.MONICA               | DATE:MAY.16/2017 |  |  |  |  |
|   | CHECKED:                          | DATE:            |  |  |  |  |
|   | SCALE: 1:1                        | SHEET 2 OF 2     |  |  |  |  |
| D | DRAWING NUMBER                    | ISSUE            |  |  |  |  |