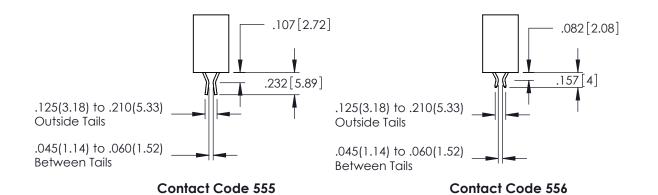

**Contact Code 558** 

Contact Code 559

**Contact Code 560** 

INSULATOR MATERIAL: THERMOPLASTIC POLYESTER, UL 94V-0 DAP MATERIAL AVAILABLE UPON REQUEST

CONTACT MATERIAL; COPPER ALLOY CONTACT PLATING: GOLD ON THE MATING AREA, TIN PLATING ON THE CONTACT TAILS, NICKEL UNDERPLATE

## 345/395 SERIES CARD EDGE CONNECTOR CONTACT CODE 555,556,558,559,560 DIMENSIONS

YOUR CONNECTION TO QUALITY & SERVICE

|   | ACAD REFERENCE NO. 345-ENG-MASTER |                  |  |  |  |  |
|---|-----------------------------------|------------------|--|--|--|--|
|   | DRAWN: R.STA.MONICA               | DATE:MAY.16/2017 |  |  |  |  |
|   | CHECKED:                          | DATE:            |  |  |  |  |
|   | SCALE: 1:1                        | SHEET 2 OF 2     |  |  |  |  |
| D | DRAWING NUMBER                    | ISSUE            |  |  |  |  |