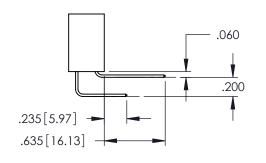

**Contact Code 558** 

Contact Code 559

**Contact Code 560** 

INSULATOR MATERIAL: THERMOPLASTIC POLYESTER, UL 94V-0 DAP MATERIAL AVAILABLE UPON REQUEST

CONTACT MATERIAL; COPPER ALLOY CONTACT PLATING: GOLD ON THE MATING AREA, TIN PLATING ON THE CONTACT TAILS, NICKEL UNDERPLATE

## 345/395 SERIES CARD EDGE CONNECTOR CONTACT CODE 555,556,558,559,560 DIMENSIONS

YOUR CONNECTION TO QUALITY & SERVICE

|   | ACAD REFERENCE NO. 345-ENG-MASTER |                  |  |  |  |  |
|---|-----------------------------------|------------------|--|--|--|--|
|   | DRAWN: R.STA.MONICA               | DATE:MAY.16/2017 |  |  |  |  |
|   | CHECKED:                          | DATE:            |  |  |  |  |
|   | SCALE: 1:1                        | SHEET 2 OF 2     |  |  |  |  |
| D | DRAWING NUMBER                    | ISSUE            |  |  |  |  |