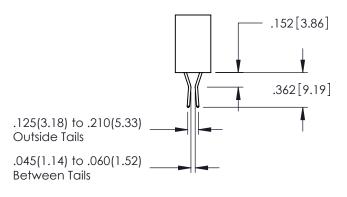

**Contact Code 558** 

Contact Code 559

**Contact Code 560** 

INSULATOR MATERIAL: THERMOPLASTIC POLYESTER, UL 94V-0 DAP MATERIAL AVAILABLE UPON REQUEST

CONTACT MATERIAL; COPPER ALLOY CONTACT PLATING: GOLD ON THE MATING AREA, TIN PLATING ON THE CONTACT TAILS, NICKEL UNDERPLATE

## 345/395 SERIES CARD EDGE CONNECTOR CONTACT CODE 555,556,558,559,560 DIMENSIONS

YOUR CONNECTION TO QUALITY & SERVICE

|   | ACAD REFERENCE NO. 345-ENG-MASTER |                  |  |  |  |  |
|---|-----------------------------------|------------------|--|--|--|--|
|   | DRAWN: R.STA.MONICA               | DATE:MAY.16/2017 |  |  |  |  |
|   | CHECKED:                          | DATE:            |  |  |  |  |
|   | SCALE: 1:1                        | SHEET 2 OF 2     |  |  |  |  |
| D | DRAWING NUMBER                    | ISSUE            |  |  |  |  |