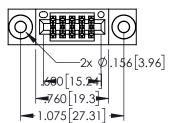

Contact Dimensions: 540-Wire Wrap .025 Sq.(0.64 Sq.) - Tail LG=.560(14.22) .100 (2.54) Contact Spacing x .200 (5.08) Row Spacing

DO NOT MAKE MANUAL REVISIONS TO MASTER.

..330[8.38] CARD SLOT .160[4.06] POINT OF CONTACT

150 [3.81]

1

- INSULATOR MATERIAL: THERMOPLASTIC PBT BLACK, UL 94V-0
- CONTACT MATERIAL; COPPER TIN ALLOY CONTACT PLATING: GOLD ON THE MATING AREA, TIN PLATING ON THE CONTACT TAILS, NICKEL UNDERPLATE

| PARI NUMBER: 395-010-540-203         |                                                                                                       |                | R.STA.MONICA | DATE: <b>MA</b> | Y.16/2017 |
|--------------------------------------|-------------------------------------------------------------------------------------------------------|----------------|--------------|-----------------|-----------|
|                                      |                                                                                                       |                | ED:          | DATE:           |           |
| EDAC INC                             | THESE DRAWINGS AND SPECIFICATIONS ARE THE PROPERTY OF EDAC INCAND                                     | SCALE:         | 1:1          | SHEET 1         | I OF 2    |
| TORONTO, ONTARIO                     | SHALL NOT BE REPRODUCED,OR COPIED<br>OR USED AS THE BASIS FOR THE<br>MANUFACTURE OR SALE OF APPARATUS | DRAWING        | G NUMBER     |                 | ISSUE     |
| YOUR CONNECTION TO QUALITY & SERVICE |                                                                                                       | 345-ENG-MASTER |              |                 | 1         |