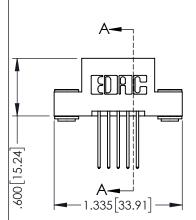

150 [3.81]

1

- INSULATOR MATERIAL: THERMOPLASTIC PBT BLACK, UL 94V-0
- CONTACT MATERIAL; COPPER TIN ALLOY CONTACT PLATING: GOLD ON THE MATING AREA, TIN PLATING ON THE CONTACT TAILS, NICKEL UNDERPLATE

| PARI NUMBER: 395-010-540-203         |                                                                                                       |                | R.STA.MONICA | DATE: <b>MA</b> | Y.16/2017 |
|--------------------------------------|-------------------------------------------------------------------------------------------------------|----------------|--------------|-----------------|-----------|
|                                      |                                                                                                       |                | ED:          | DATE:           |           |
| EDAC INC                             | THESE DRAWINGS AND SPECIFICATIONS ARE THE PROPERTY OF EDAC INCAND                                     | SCALE:         | 1:1          | SHEET 1         | I OF 2    |
| TORONTO, ONTARIO                     | SHALL NOT BE REPRODUCED,OR COPIED<br>OR USED AS THE BASIS FOR THE<br>MANUFACTURE OR SALE OF APPARATUS | DRAWING        | G NUMBER     |                 | ISSUE     |
| YOUR CONNECTION TO QUALITY & SERVICE |                                                                                                       | 345-ENG-MASTER |              |                 | 1         |