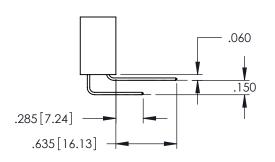

**Contact Code 558** 

Contact Code 559

**Contact Code 560** 

INSULATOR MATERIAL: THERMOPLASTIC POLYESTER, UL 94V-0 DAP MATERIAL AVAILABLE UPON REQUEST

CONTACT MATERIAL; COPPER ALLOY CONTACT PLATING: GOLD ON THE MATING AREA, TIN PLATING ON THE CONTACT TAILS, NICKEL UNDERPLATE

## 345/395 SERIES CARD EDGE CONNECTOR CONTACT CODE 555,556,558,559,560 DIMENSIONS

YOUR CONNECTION TO QUALITY & SERVICE

|   | ACAD REFERENCE NO. 345-ENG-MASTER |                  |  |  |  |  |
|---|-----------------------------------|------------------|--|--|--|--|
|   | DRAWN: R.STA.MONICA               | DATE:MAY.16/2017 |  |  |  |  |
|   | CHECKED:                          | DATE:            |  |  |  |  |
|   | SCALE: 1:1                        | SHEET 2 OF 2     |  |  |  |  |
| D | DRAWING NUMBER                    | ISSUE            |  |  |  |  |