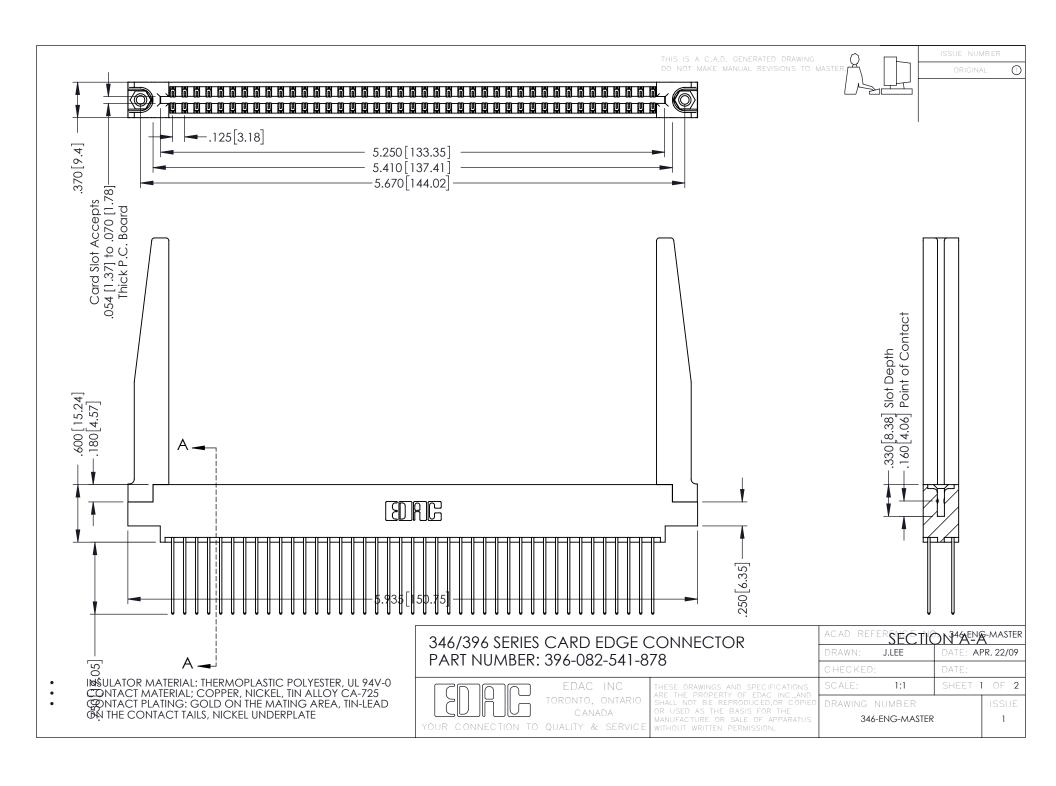

**Contact Code 555** 

**Contact Code 556** 

INSULATOR MATERIAL: THERMOPLASTIC POLYESTER, UL 94V-0 CONTACT MATERIAL; COPPER, NICKEL, TIN ALLOY CA-725

CONTACT PLATING: GOLD ON THE MATING AREA, TIN-LEAD ON THE CONTACT TAILS, NICKEL UNDERPLATE

## 346/396 SERIES CARD EDGE CONNECTOR CONTACT CODE 555,556,558,559,560 DIMENSIONS

YOUR CONNECTION TO QUALITY & SERVICE

|   | ACAD REFERENCE NO. 346-ENG-MASTER |                  |
|---|-----------------------------------|------------------|
|   | DRAWN: J.LEE                      | DATE: APR. 22/09 |
|   | CHECKED:                          | DATE:            |
|   | SCALE: 1:1                        | SHEET 2 OF 2     |
| D | DRAWING NUMBER                    | ISSUE            |