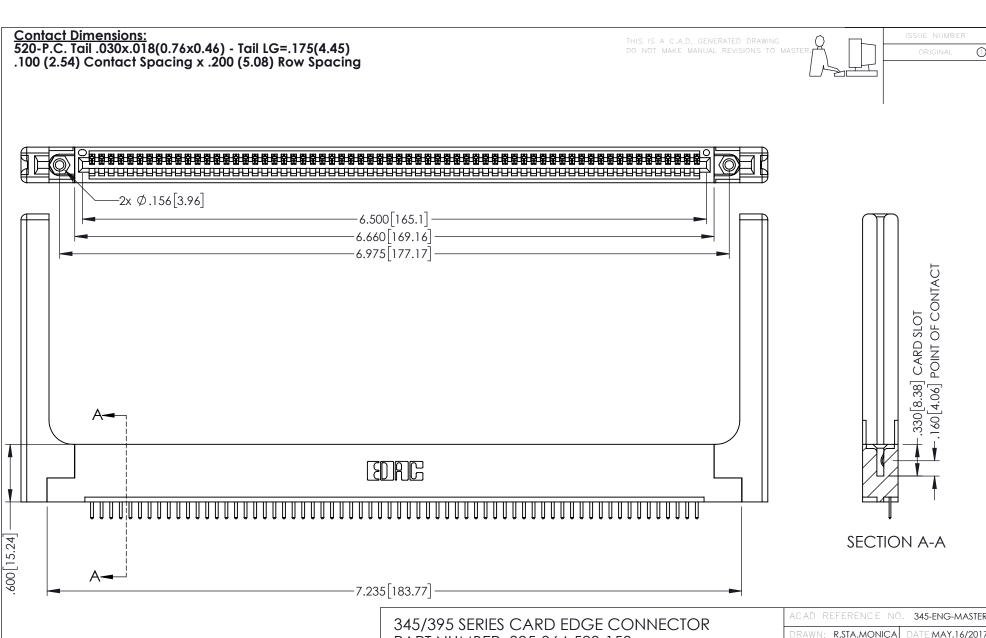

- INSULATOR MATERIAL: THERMOPLASTIC PBT BLACK, UL 94V-0
- CONTACT MATERIAL; COPPER TIN ALLOY CONTACT PLATING: GOLD ON THE MATING AREA, TIN PLATING ON THE CONTACT TAILS, NICKEL UNDERPLATE

PART NUMBER: 395-064-520-158