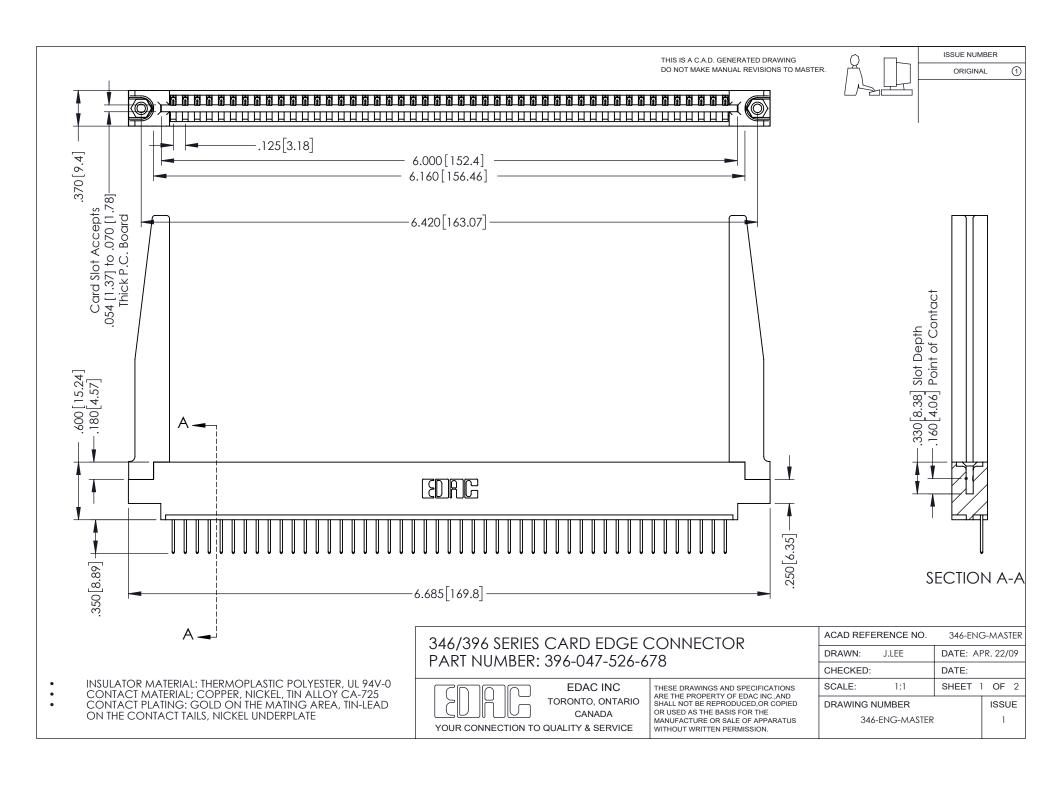

## **Contact Code 556**

INSULATOR MATERIAL: THERMOPLASTIC POLYESTER, UL 94V-0 CONTACT MATERIAL; COPPER, NICKEL, TIN ALLOY CA-725 CONTACT PLATING: GOLD ON THE MATING AREA, TIN-LEAD

ON THE CONTACT TAILS, NICKEL UNDERPLATE

## 346/396 SERIES CARD EDGE CONNECTOR CONTACT CODE 555,556,558,559,560 DIMENSIONS

YOUR CONNECTION TO QUALITY & SERVICE

**EDAC INC** TORONTO, ONTARIO CANADA

THESE DRAWINGS AND SPECIFICATIONS ARE THE PROPERTY OF EDAC INC.,AND SHALL NOT BE REPRODUCED, OR COPIED OR USED AS THE BASIS FOR THE MANUFACTURE OR SALE OF APPARATUS WITHOUT WRITTEN PERMISSION.