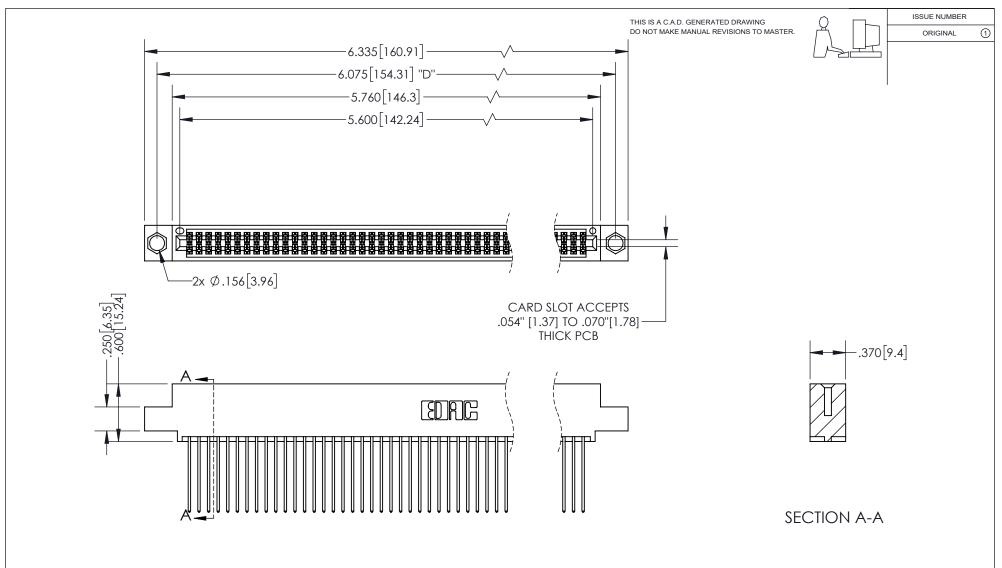

## 345/395 SERIES CARD EDGE CONNECTOR PART NUMBER: 395-110-541-504

YOUR CONNECTION TO QUALITY & SERVICE

**EDAC INC** TORONTO, ONTARIO CANADA

THESE DRAWINGS AND SPECIFICATIONS ARE THE PROPERTY OF EDAC INC.,AND SHALL NOT BE REPRODUCED, OR COPIED OR USED AS THE BASIS FOR THE MANUFACTURE OR SALE OF APPARATUS WITHOUT WRITTEN PERMISSION.

| ACAD REFERENCE NO.  | 345-ENG-MASTER   |
|---------------------|------------------|
| DRAWN: R.STA.MONICA | DATE:MAY.16/2017 |
| CHECKED:            | DATE:            |
| SCALE: 1:1          | SHEET 1 OF 2     |
| DRAWING NUMBER      | ISSUE            |
| 345-ENG-MASTER      | 1                |