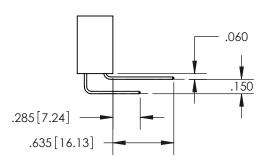

## **Contact Code 559**

Contact Code 560

- INSULATOR MATERIAL: THERMOPLASTIC POLYESTER, UL 94V-0
- DAP MATERIAL AVAILABLE UPON REQUEST
- CONTACT MATERIAL; COPPER ALLOY

CONTACT PLATING: GOLD ON THE MATING AREA, TIN PLATING ON THE CONTACT TAILS, NICKEL UNDERPLATE

\*FOR ALL OTHER SPECIFICATIONS REFER TO SHEET 3\*

## 345/395 SERIES CARD EDGE CONNECTOR CONTACT CODE 555,556,558,559,560 DIMENSIONS

YOUR CONNECTION TO QUALITY & SERVICE

**EDAC INC** TORONTO, ONTARIO CANADA

THESE DRAWINGS AND SPECIFICATIONS ARE THE PROPERTY OF EDAC INC.,AND SHALL NOT BE REPRODUCED, OR COPIED OR USED AS THE BASIS FOR THE MANUFACTURE OR SALE OF APPARATUS WITHOUT WRITTEN PERMISSION.