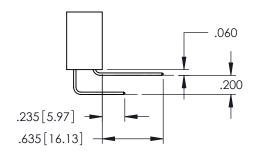

SECTION A-A

**Contact Code 558** 

Contact Code 559

Contact Code 560

INSULATOR MATERIAL: THERMOPLASTIC POLYESTER, UL 94V-0

DAP MATERIAL AVAILABLE UPON REQUEST

CONTACT MATERIAL; COPPER ALLOY CONTACT PLATING: GOLD ON THE MATING AREA, TIN PLATING ON THE CONTACT TAILS, NICKEL UNDERPLATE

345/395 SERIES CARD EDGE CONNECTOR CONTACT CODE 555,556,558,559,560 DIMENSIONS

YOUR CONNECTION TO QUALITY & SERVICE

ACAD REFERENCE NO. 345-ENG-MASTER DATE:MAY.16/2017 DRAWN: R.STA.MONICA 1:1 SHEET 2 OF 2