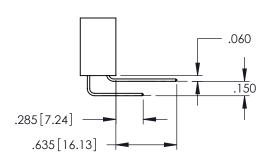

Contact Dimensions: 540-Wire Wrap .025 Sq.(0.64 Sq.) - Tail LG=.560(14.22) .100 (2.54) Contact Spacing x .200 (5.08) Row Spacing

THIS IS A C.A.D. GENERATED DRAWING
DO NOT MAKE MANUAL REVISIONS TO MAST

SOUL NUMBER

ORIGINAL

.160[4.06] POINT OF CONTACT

150 [3.81]

.330[8.38] CARD SLOT

1

345/395 SERIES CARD EDGE CONNECTOR
PART NUMBER: 395-052-540-288

INSULATOR MATERIAL: THERMOPLASTIC PBT BLACK, UL 94V-0
 CONTACT MATERIAL; COPPER TIN ALLOY
 CONTACT PLATING COLD ON THE ANATONIC APEA, TIN PLATING