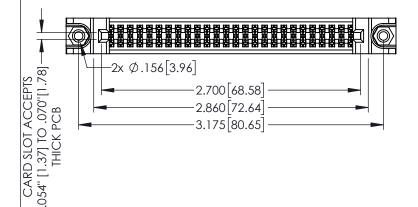

Contact Dimensions: 540-Wire Wrap .025 Sq.(0.64 Sq.) - Tail LG=.560(14.22) .100 (2.54) Contact Spacing x .200 (5.08) Row Spacing

THIS IS A C.A.D. GENERATED DRAWING
DO NOT MAKE MANUAL REVISIONS TO MAST

SOUL NUMBER

ORIGINAL

.160[4.06] POINT OF CONTACT

150 [3.81]

.330[8.38] CARD SLOT

1

345/395 SERIES CARD EDGE CONNECTOR
PART NUMBER: 395-052-540-288

INSULATOR MATERIAL: THERMOPLASTIC PBT BLACK, UL 94V-0
 CONTACT MATERIAL; COPPER TIN ALLOY
 CONTACT PLATING COLD ON THE ANATONIC APEA, TIN PLATING