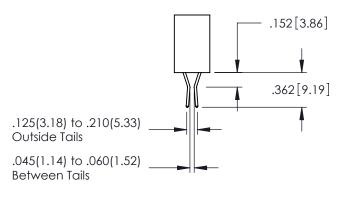

SECTION A-A

**Contact Code 558** 

Contact Code 559

Contact Code 560

INSULATOR MATERIAL: THERMOPLASTIC POLYESTER, UL 94V-0

DAP MATERIAL AVAILABLE UPON REQUEST

CONTACT MATERIAL; COPPER ALLOY CONTACT PLATING: GOLD ON THE MATING AREA, TIN PLATING ON THE CONTACT TAILS, NICKEL UNDERPLATE

345/395 SERIES CARD EDGE CONNECTOR CONTACT CODE 555,556,558,559,560 DIMENSIONS

YOUR CONNECTION TO QUALITY & SERVICE

ACAD REFERENCE NO. 345-ENG-MASTER DATE:MAY.16/2017 DRAWN: R.STA.MONICA 1:1 SHEET 2 OF 2