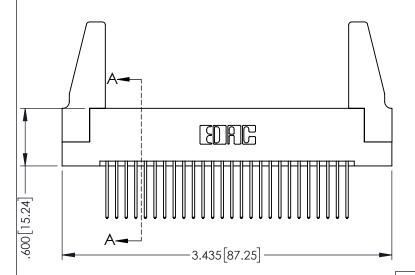

Contact Dimensions: 540-Wire Wrap .025 Sq.(0.64 Sq.) - Tail LG=.560(14.22) .100 (2.54) Contact Spacing x .200 (5.08) Row Spacing

THIS IS A C.A.D. GENERATED DRAWING
DO NOT MAKE MANUAL REVISIONS TO MAST

SOUL NUMBER

ORIGINAL

.160[4.06] POINT OF CONTACT

150 [3.81]

.330[8.38] CARD SLOT

1

345/395 SERIES CARD EDGE CONNECTOR
PART NUMBER: 395-052-540-288

INSULATOR MATERIAL: THERMOPLASTIC PBT BLACK, UL 94V-0
 CONTACT MATERIAL; COPPER TIN ALLOY
 CONTACT PLATING COLD ON THE ANATONIC APEA, TIN PLATING

CONTACT PLATING: GOLD ON THE MATING AREA, TIN PLATING ON THE CONTACT TAILS, NICKEL UNDERPLATE

EDNG

EDAC INC TORONTO, ONTARIO CANADA

YOUR CONNECTION TO QUALITY & SERVICE

|   | THESE DRAWINGS AND SPECIFICATIONS ARE THE PROPERTY OF EDAC INC.,AND SHALL NOT BE REPRODUCED,OR COPIED OR USED AS THE BASIS FOR THE MANUFACTURE OR SALE OF APPARATUS |
|---|---------------------------------------------------------------------------------------------------------------------------------------------------------------------|
| ١ | WITHOUT WRITTEN PERMISSION.                                                                                                                                         |