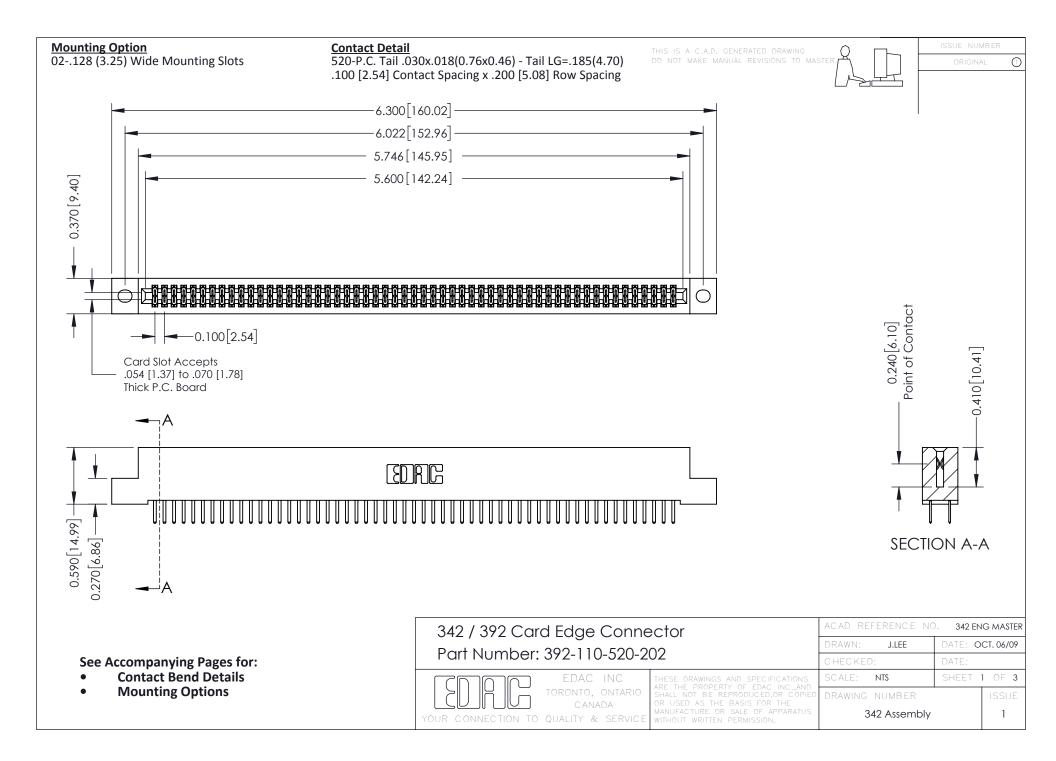

THIS IS A C.A.D. GENERATED DRAWING DO NOT MAKE MANUAL REVISIONS TO MASTER. ISSUE NUMBER

ORIGINAL

1



| 342 / 392 Series Card Edge Connector<br>Contact Bend Detail |                                                                                                                                                                                                  | ACAD REFERENCE NO. 342 ENG MASTER |             |                  |        |
|-------------------------------------------------------------|--------------------------------------------------------------------------------------------------------------------------------------------------------------------------------------------------|-----------------------------------|-------------|------------------|--------|
|