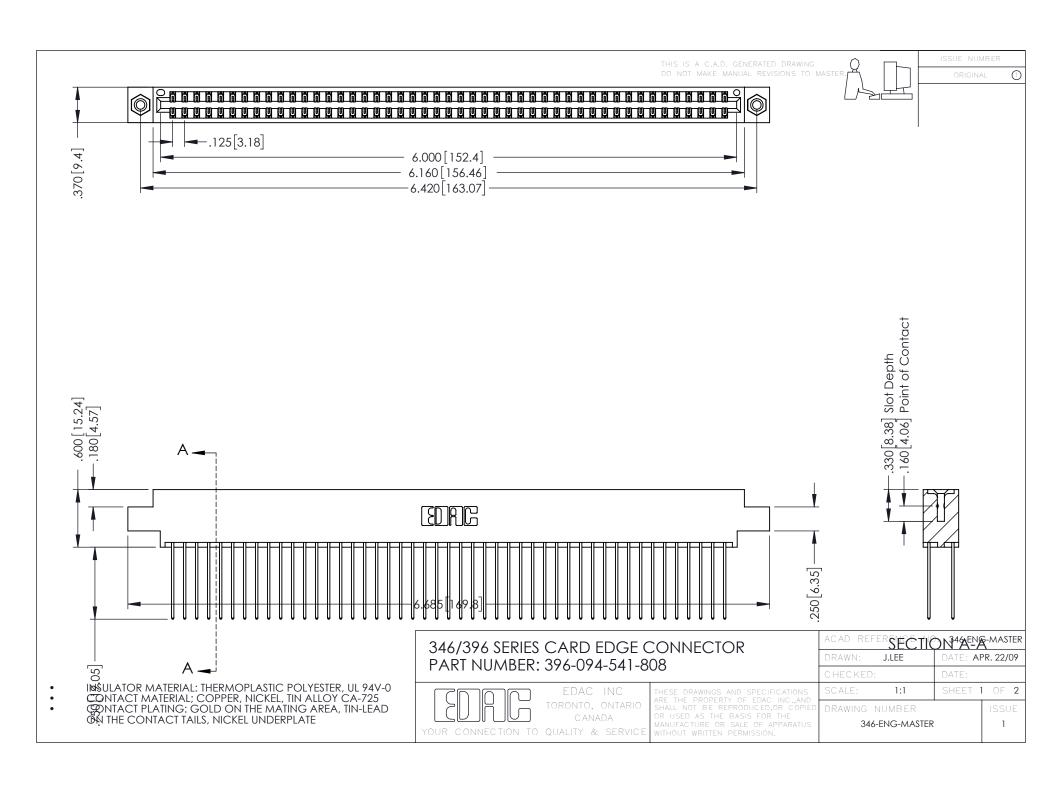

**Contact Code 555** 

**Contact Code 556** 

INSULATOR MATERIAL: THERMOPLASTIC POLYESTER, UL 94V-0 CONTACT MATERIAL; COPPER, NICKEL, TIN ALLOY CA-725

CONTACT PLATING: GOLD ON THE MATING AREA, TIN-LEAD ON THE CONTACT TAILS, NICKEL UNDERPLATE

## 346/396 SERIES CARD EDGE CONNECTOR CONTACT CODE 555,556,558,559,560 DIMENSIONS

YOUR CONNECTION TO QUALITY & SERVICE

|   | ACAD REFERENCE NO. 346-ENG-MASTER |                  |
|---|-----------------------------------|------------------|
|   | DRAWN: J.LEE                      | DATE: APR. 22/09 |
|   | CHECKED:                          | DATE:            |
|   | SCALE: 1:1                        | SHEET 2 OF 2     |
| D | DRAWING NUMBER                    | ISSUE            |