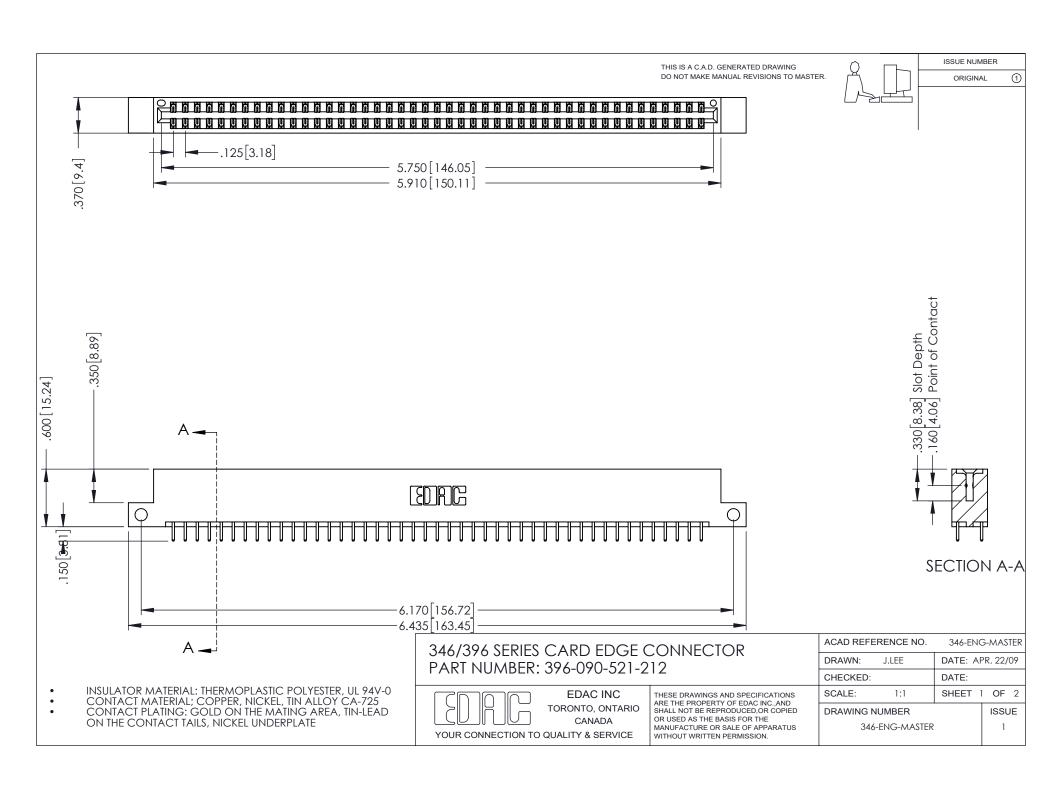

## **Contact Code 556**

INSULATOR MATERIAL: THERMOPLASTIC POLYESTER, UL 94V-0 CONTACT MATERIAL; COPPER, NICKEL, TIN ALLOY CA-725 CONTACT PLATING: GOLD ON THE MATING AREA, TIN-LEAD

ON THE CONTACT TAILS, NICKEL UNDERPLATE

## 346/396 SERIES CARD EDGE CONNECTOR CONTACT CODE 555,556,558,559,560 DIMENSIONS

YOUR CONNECTION TO QUALITY & SERVICE

**EDAC INC** TORONTO, ONTARIO CANADA

THESE DRAWINGS AND SPECIFICATIONS ARE THE PROPERTY OF EDAC INC.,AND SHALL NOT BE REPRODUCED, OR COPIED OR USED AS THE BASIS FOR THE MANUFACTURE OR SALE OF APPARATUS WITHOUT WRITTEN PERMISSION.