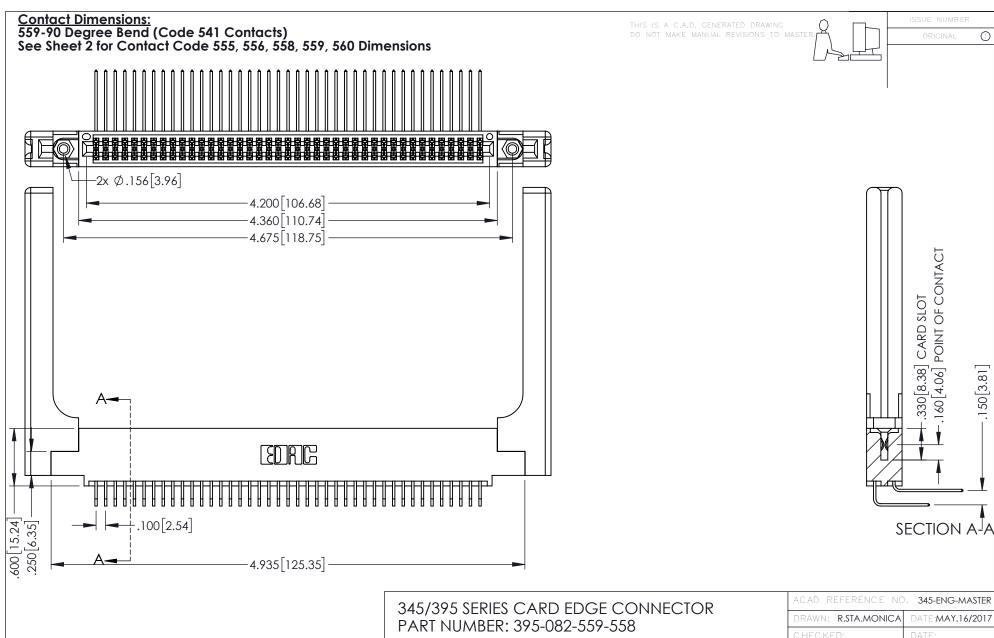

- INSULATOR MATERIAL: THERMOPLASTIC PBT BLACK, UL 94V-0 CONTACT MATERIAL; COPPER TIN ALLOY
- CONTACT PLATING: GOLD ON THE MATING AREA, TIN PLATING ON THE CONTACT TAILS, NICKEL UNDERPLATE

| ACAD REFERENCE NO. 345-ENG-MASTER |                  |
|-----------------------------------|------------------|
| DRAWN: R.STA.MONICA               | DATE:MAY.16/2017 |
| CHECKED:                          | DATE:            |
| SCALE: 1:1                        | SHEET 1 OF 2     |
| DRAWING NUMBER                    | ISSUE            |
| 345-ENG-MASTER                    | 1                |