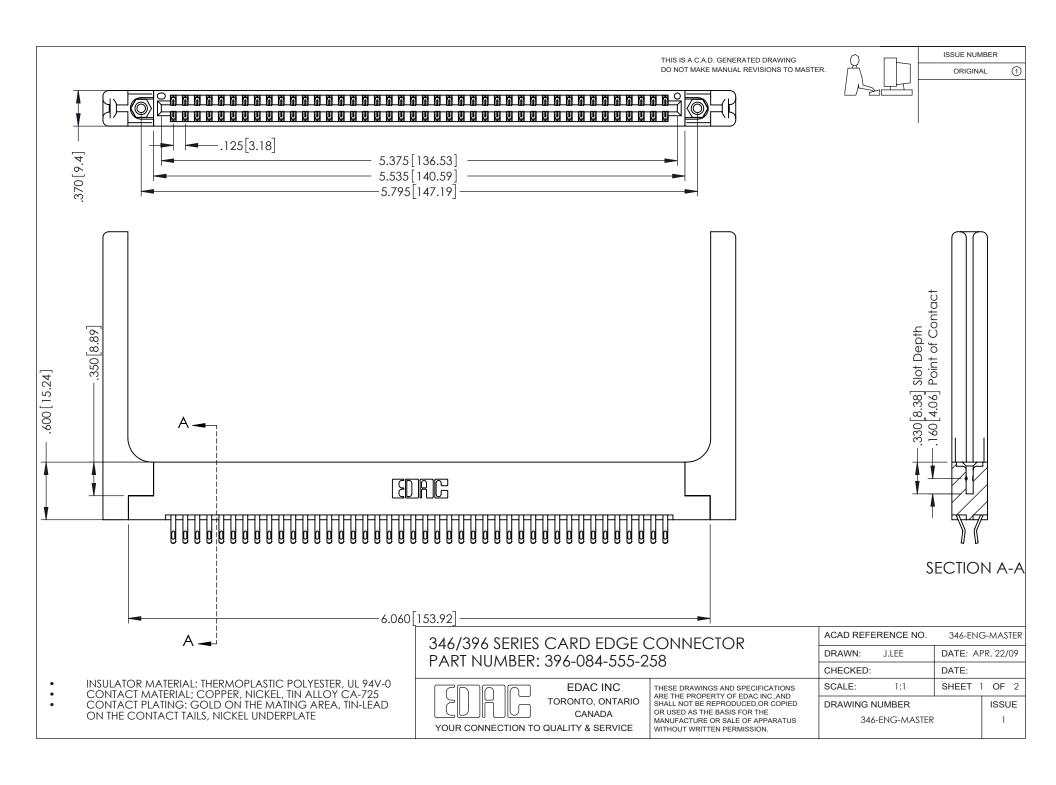

## **Contact Code 556**

INSULATOR MATERIAL: THERMOPLASTIC POLYESTER, UL 94V-0 CONTACT MATERIAL; COPPER, NICKEL, TIN ALLOY CA-725 CONTACT PLATING: GOLD ON THE MATING AREA, TIN-LEAD

ON THE CONTACT TAILS, NICKEL UNDERPLATE

## 346/396 SERIES CARD EDGE CONNECTOR CONTACT CODE 555,556,558,559,560 DIMENSIONS

YOUR CONNECTION TO QUALITY & SERVICE

**EDAC INC** TORONTO, ONTARIO CANADA

THESE DRAWINGS AND SPECIFICATIONS ARE THE PROPERTY OF EDAC INC.,AND SHALL NOT BE REPRODUCED, OR COPIED OR USED AS THE BASIS FOR THE MANUFACTURE OR SALE OF APPARATUS WITHOUT WRITTEN PERMISSION.