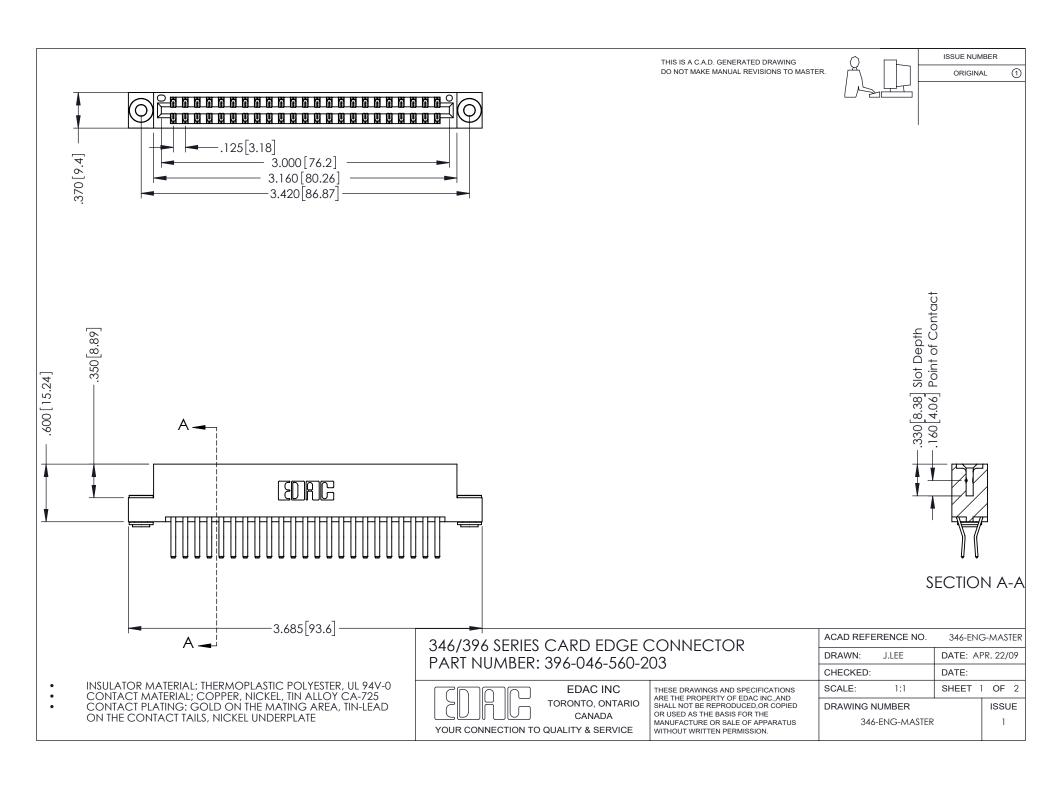

## **Contact Code 556**

INSULATOR MATERIAL: THERMOPLASTIC POLYESTER, UL 94V-0 CONTACT MATERIAL; COPPER, NICKEL, TIN ALLOY CA-725 CONTACT PLATING: GOLD ON THE MATING AREA, TIN-LEAD

ON THE CONTACT TAILS, NICKEL UNDERPLATE

## 346/396 SERIES CARD EDGE CONNECTOR CONTACT CODE 555,556,558,559,560 DIMENSIONS

YOUR CONNECTION TO QUALITY & SERVICE

**EDAC INC** TORONTO, ONTARIO CANADA

THESE DRAWINGS AND SPECIFICATIONS ARE THE PROPERTY OF EDAC INC.,AND SHALL NOT BE REPRODUCED, OR COPIED OR USED AS THE BASIS FOR THE MANUFACTURE OR SALE OF APPARATUS WITHOUT WRITTEN PERMISSION.