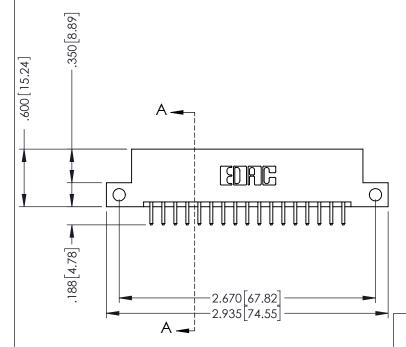

## 346/396 SERIES CARD EDGE CONNECTOR CONTACT CODE 555,556,558,559,560 DIMENSIONS

YOUR CONNECTION TO QUALITY & SERVICE

**EDAC INC** TORONTO, ONTARIO CANADA

THESE DRAWINGS AND SPECIFICATIONS ARE THE PROPERTY OF EDAC INC.,AND SHALL NOT BE REPRODUCED, OR COPIED OR USED AS THE BASIS FOR THE MANUFACTURE OR SALE OF APPARATUS WITHOUT WRITTEN PERMISSION.

|  | ACAD REFERENCE NO. | 346-ENG-MASTER   |  |
|--|--------------------|------------------|--|
|  | DRAWN: J.LEE       | DATE: APR. 22/09 |  |
|  | CHECKED:           | DATE:            |  |
|  | SCALE: 1:1         | SHEET 2 OF 2     |  |
|  | DRAWING NUMBER     | ISSUE            |  |
|  | 346-ENG-MASTER     | 1                |  |