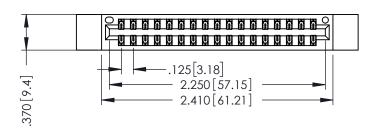

346/396 SERIES CARD EDGE CONNECTOR PART NUMBER: 396-034-520-212

YOUR CONNECTION TO QUALITY & SERVICE

**EDAC INC** TORONTO, ONTARIO CANADA

THESE DRAWINGS AND SPECIFICATIONS ARE THE PROPERTY OF EDAC INC.,AND SHALL NOT BE REPRODUCED, OR COPIED OR USED AS THE BASIS FOR THE MANUFACTURE OR SALE OF APPARATUS WITHOUT WRITTEN PERMISSION.

| ACAD REFERENCE NO. |     | 346-ENG-MASTER   |       |
|--------------------|-----|------------------|-------|
| DRAWN: J.LEE       |     | DATE: APR. 22/09 |       |
| CHECKED:           |     | DATE:            |       |
| SCALE:             | 1:1 | SHEET 1          | OF 2  |
| DRAWING NUMBER     |     |                  | ISSUE |