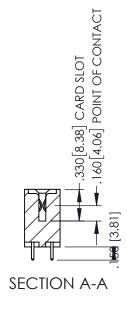

<u>Contact Dimensions:</u>
521-P.C. Tail .025 Sq.(0.64 Sq.) - Tail LG=.150(3.81)
.100 (2.54) Contact Spacing x .200 (5.08) Row Spacing

1

INSULATOR MATERIAL: THERMOPLASTIC PBT BLACK, UL 94V-0

CONTACT MATERIAL; COPPER TIN ALLOY CONTACT PLATING: GOLD ON THE MATING AREA, TIN PLATING ON THE CONTACT TAILS, NICKEL UNDERPLATE

345-ENG-MASTER

**Contact Code 558** 

Contact Code 559

**Contact Code 560** 

INSULATOR MATERIAL: THERMOPLASTIC POLYESTER, UL 94V-0

DAP MATERIAL AVAILABLE UPON REQUEST

CONTACT MATERIAL; COPPER ALLOY CONTACT PLATING: GOLD ON THE MATING AREA, TIN PLATING ON THE CONTACT TAILS, NICKEL UNDERPLATE

345/395 SERIES CARD EDGE CONNECTOR CONTACT CODE 555,556,558,559,560 DIMENSIONS

YOUR CONNECTION TO QUALITY & SERVICE

ACAD REFERENCE NO. 345-ENG-MASTER DATE:MAY.16/2017 DRAWN: R.STA.MONICA 1:1 SHEET 2 OF 2