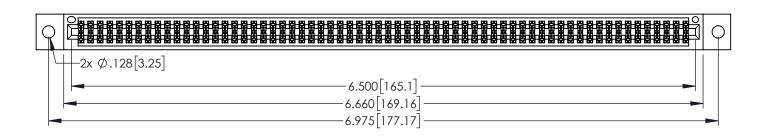

| 345/395 SERIES CARD EDGE CONNECTOR |
|------------------------------------|
| PART NUMBER: 395-128-521-802       |

YOUR CONNECTION TO QUALITY & SERVICE

|                                                                                                        | CHECKE  |
|--------------------------------------------------------------------------------------------------------|---------|
| THESE DIVINITIOS AND SECULIOATIONS                                                                     | SCALE:  |
| ARE THE PROPERTY OF EDAC INC.,AND<br>SHALL NOT BE REPRODUCED,OR COPIED<br>OR USED AS THE BASIS FOR THE | DRAWING |
| MANUFACTURE OR SALE OF APPARATUS WITHOUT WRITTEN PERMISSION.                                           | 34      |
| WITHOUT WATTEN FERMISSION.                                                                             |         |

| ACAD REFERENCE NO. 345-ENG-MASTER |                  |  |
|-----------------------------------|------------------|--|
| DRAWN: R.STA.MONICA               | DATE:MAY.16/2017 |  |
| CHECKED:                          | DATE:            |  |
| SCALE: 1:1                        | SHEET 1 OF 2     |  |
| DRAWING NUMBER                    | ISSUE            |  |