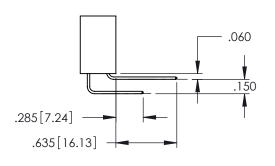

<u>Contact Dimensions:</u>
521-P.C. Tail .025 Sq.(0.64 Sq.) - Tail LG=.150(3.81)
.100 (2.54) Contact Spacing x .200 (5.08) Row Spacing

1

INSULATOR MATERIAL: THERMOPLASTIC PBT BLACK, UL 94V-0

CONTACT MATERIAL; COPPER TIN ALLOY CONTACT PLATING: GOLD ON THE MATING AREA, TIN PLATING ON THE CONTACT TAILS, NICKEL UNDERPLATE

345-ENG-MASTER

**Contact Code 558** 

Contact Code 559

**Contact Code 560** 

INSULATOR MATERIAL: THERMOPLASTIC POLYESTER, UL 94V-0

DAP MATERIAL AVAILABLE UPON REQUEST

CONTACT MATERIAL; COPPER ALLOY CONTACT PLATING: GOLD ON THE MATING AREA, TIN PLATING ON THE CONTACT TAILS, NICKEL UNDERPLATE