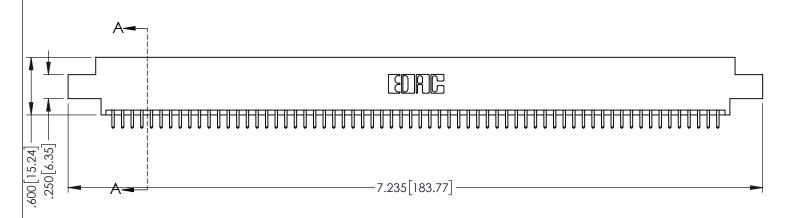

| 345/395 SERIES CARD EDGE CONNECTOR |
|------------------------------------|
| PART NUMBER: 395-128-521-802       |

YOUR CONNECTION TO QUALITY & SERVICE

|                                                                                                        | CHECKE  |
|--------------------------------------------------------------------------------------------------------|---------|
| THESE DIVINITIOS AND SECULIOATIONS                                                                     | SCALE:  |
| ARE THE PROPERTY OF EDAC INC.,AND<br>SHALL NOT BE REPRODUCED,OR COPIED<br>OR USED AS THE BASIS FOR THE | DRAWING |
| MANUFACTURE OR SALE OF APPARATUS WITHOUT WRITTEN PERMISSION.                                           | 34      |
| WITHOUT WATTEN FERMISSION.                                                                             |         |

| ACAD REFERENCE NO. 345-ENG-MASTER |                  |  |
|-----------------------------------|------------------|--|
| DRAWN: R.STA.MONICA               | DATE:MAY.16/2017 |  |
| CHECKED:                          | DATE:            |  |
| SCALE: 1:1                        | SHEET 1 OF 2     |  |
| DRAWING NUMBER                    | ISSUE            |  |