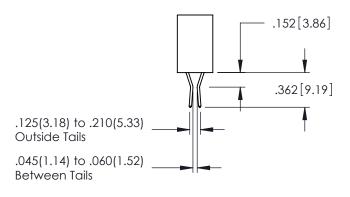

<u>Contact Dimensions:</u>
521-P.C. Tail .025 Sq.(0.64 Sq.) - Tail LG=.150(3.81)
.100 (2.54) Contact Spacing x .200 (5.08) Row Spacing

1

INSULATOR MATERIAL: THERMOPLASTIC PBT BLACK, UL 94V-0

CONTACT MATERIAL; COPPER TIN ALLOY CONTACT PLATING: GOLD ON THE MATING AREA, TIN PLATING ON THE CONTACT TAILS, NICKEL UNDERPLATE

345-ENG-MASTER

**Contact Code 558** 

Contact Code 559

**Contact Code 560** 

INSULATOR MATERIAL: THERMOPLASTIC POLYESTER, UL 94V-0

DAP MATERIAL AVAILABLE UPON REQUEST

CONTACT MATERIAL; COPPER ALLOY CONTACT PLATING: GOLD ON THE MATING AREA, TIN PLATING ON THE CONTACT TAILS, NICKEL UNDERPLATE