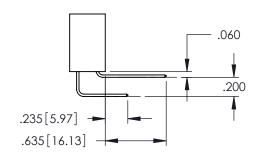

<u>Contact Dimensions:</u>
521-P.C. Tail .025 Sq.(0.64 Sq.) - Tail LG=.150(3.81)
.100 (2.54) Contact Spacing x .200 (5.08) Row Spacing

1

INSULATOR MATERIAL: THERMOPLASTIC PBT BLACK, UL 94V-0

CONTACT MATERIAL; COPPER TIN ALLOY CONTACT PLATING: GOLD ON THE MATING AREA, TIN PLATING ON THE CONTACT TAILS, NICKEL UNDERPLATE

345-ENG-MASTER

**Contact Code 558** 

Contact Code 559

**Contact Code 560** 

INSULATOR MATERIAL: THERMOPLASTIC POLYESTER, UL 94V-0

DAP MATERIAL AVAILABLE UPON REQUEST

CONTACT MATERIAL; COPPER ALLOY CONTACT PLATING: GOLD ON THE MATING AREA, TIN PLATING ON THE CONTACT TAILS, NICKEL UNDERPLATE

345/395 SERIES CARD EDGE CONNECTOR CONTACT CODE 555,556,558,559,560 DIMENSIONS

YOUR CONNECTION TO QUALITY & SERVICE

ACAD REFERENCE NO. 345-ENG-MASTER DATE:MAY.16/2017 DRAWN: R.STA.MONICA 1:1 SHEET 2 OF 2