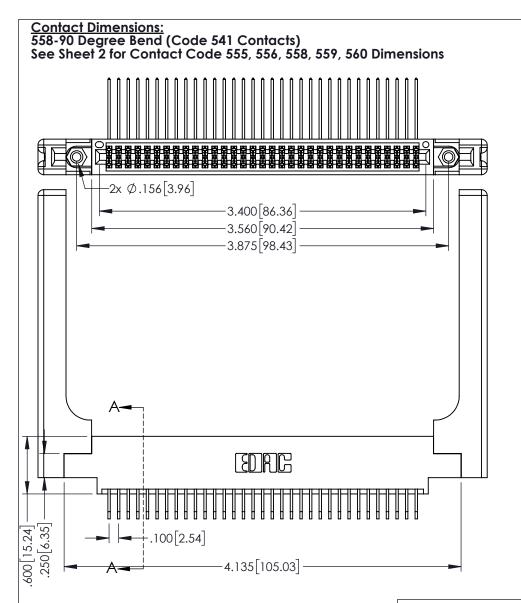

1

60[4.06] POINT OF CONTACT 330[8.38] CARD SLOT SECTION A-A

345-ENG-MASTER

DATE:MAY.16/2017

345/395 SERIES CARD EDGE CONNECTOR PART NUMBER: 395-066-558-858

YOUR CONNECTION TO QUALITY & SERVICE

1:1 SHEET 1 OF 2 345-ENG-MASTER