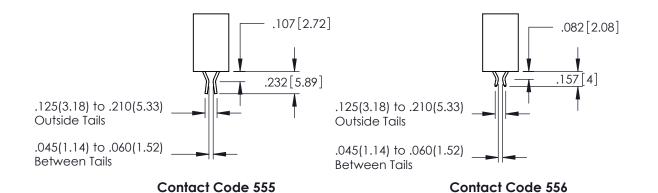

DRAWN: R.STA.MONICA

INSULATOR MATERIAL: THERMOPLASTIC PBT BLACK, UL 94V-0

CONTACT MATERIAL; COPPER TIN ALLOY

CONTACT PLATING: GOLD ON THE MATING AREA, TIN PLATING ON THE CONTACT TAILS, NICKEL UNDERPLATE

**Contact Code 558** 

Contact Code 559

Contact Code 560

INSULATOR MATERIAL: THERMOPLASTIC POLYESTER, UL 94V-0

DAP MATERIAL AVAILABLE UPON REQUEST

CONTACT MATERIAL; COPPER ALLOY CONTACT PLATING: GOLD ON THE MATING AREA, TIN PLATING ON THE CONTACT TAILS, NICKEL UNDERPLATE

345/395 SERIES CARD EDGE CONNECTOR CONTACT CODE 555,556,558,559,560 DIMENSIONS

YOUR CONNECTION TO QUALITY & SERVICE

ACAD REFERENCE NO. 345-ENG-MASTER DATE:MAY.16/2017 DRAWN: R.STA.MONICA 1:1 SHEET 2 OF 2