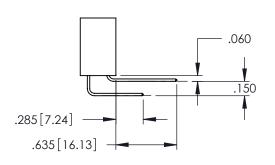

Contact Code 559

Contact Code 560

INSULATOR MATERIAL: THERMOPLASTIC POLYESTER, UL 94V-0

DAP MATERIAL AVAILABLE UPON REQUEST

CONTACT MATERIAL; COPPER ALLOY CONTACT PLATING: GOLD ON THE MATING AREA, TIN PLATING ON THE CONTACT TAILS, NICKEL UNDERPLATE

345/395 SERIES CARD EDGE CONNECTOR CONTACT CODE 555,556,558,559,560 DIMENSIONS

YOUR CONNECTION TO QUALITY & SERVICE

ACAD REFERENCE NO. 345-ENG-MASTER DATE:MAY.16/2017 DRAWN: R.STA.MONICA 1:1 SHEET 2 OF 2