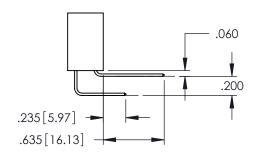

Contact Code 559

Contact Code 560

INSULATOR MATERIAL: THERMOPLASTIC POLYESTER, UL 94V-0

DAP MATERIAL AVAILABLE UPON REQUEST

CONTACT MATERIAL; COPPER ALLOY CONTACT PLATING: GOLD ON THE MATING AREA, TIN PLATING ON THE CONTACT TAILS, NICKEL UNDERPLATE

345/395 SERIES CARD EDGE CONNECTOR CONTACT CODE 555,556,558,559,560 DIMENSIONS

YOUR CONNECTION TO QUALITY & SERVICE

ACAD REFERENCE NO. 345-ENG-MASTER DATE:MAY.16/2017 DRAWN: R.STA.MONICA 1:1 SHEET 2 OF 2