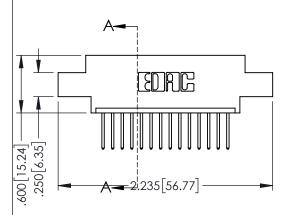

<u>Contact Dimensions:</u>
523-P.C. Tail .025 Sq.(0.64 Sq.) - Tail LG=.390(9.91)
.100 (2.54) Contact Spacing x .200 (5.08) Row Spacing

POINT OF CONTACT

345-ENG-MASTER

DATE:MAY.16/2017

CARD SLOT

1

- INSULATOR MATERIAL: THERMOPLASTIC PBT BLACK, UL 94V-0 CONTACT MATERIAL; COPPER TIN ALLOY
- CONTACT PLATING: GOLD ON THE MATING AREA, TIN PLATING ON THE CONTACT TAILS, NICKEL UNDERPLATE

| .330[8.38]  |
|-------------|
| SECTION A-A |
|             |

| PART NUMBER: 395-014-523-604 |                              |      |  |  |  |
|------------------------------|------------------------------|------|--|--|--|
|                              | EDAC INC<br>TORONTO, ONTARIO | THE: |  |  |  |
|                              | CANADA                       | OR   |  |  |  |

345/395 SERIES CARD EDGE CONNECTOR

YOUR CONNECTION TO QUALITY & SERVICE

|   | CHECKED:       |        | DATE:   |        |
|---|----------------|--------|---------|--------|
|   | SCALE:         | 1:1    | SHEET 1 | 1 OF 2 |
| ) | DRAWING        | NUMBER |         | ISSUE  |
|   | 345-ENG-MASTER |        |         | 1      |
|   |                |        |         |        |