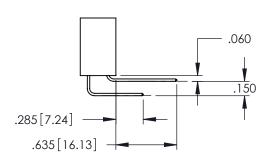

<u>Contact Dimensions:</u>
523-P.C. Tail .025 Sq.(0.64 Sq.) - Tail LG=.390(9.91)
.100 (2.54) Contact Spacing x .200 (5.08) Row Spacing

POINT OF CONTACT

345-ENG-MASTER

DATE:MAY.16/2017

CARD SLOT

1

- INSULATOR MATERIAL: THERMOPLASTIC PBT BLACK, UL 94V-0 CONTACT MATERIAL; COPPER TIN ALLOY
- CONTACT PLATING: GOLD ON THE MATING AREA, TIN PLATING ON THE CONTACT TAILS, NICKEL UNDERPLATE