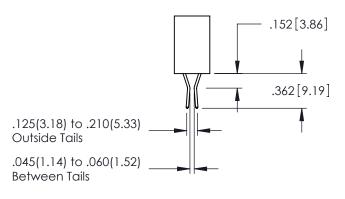

DRAWN: R.STA.MONICA

**Contact Code 558** 

Contact Code 559

**Contact Code 560** 

INSULATOR MATERIAL: THERMOPLASTIC POLYESTER, UL 94V-0

DAP MATERIAL AVAILABLE UPON REQUEST

CONTACT MATERIAL; COPPER ALLOY CONTACT PLATING: GOLD ON THE MATING AREA, TIN PLATING ON THE CONTACT TAILS, NICKEL UNDERPLATE