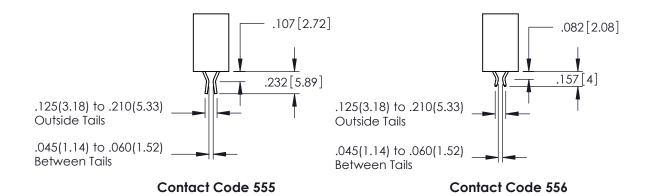

DRAWN: R.STA.MONICA

**Contact Code 558** 

Contact Code 559

**Contact Code 560** 

INSULATOR MATERIAL: THERMOPLASTIC POLYESTER, UL 94V-0

DAP MATERIAL AVAILABLE UPON REQUEST

CONTACT MATERIAL; COPPER ALLOY CONTACT PLATING: GOLD ON THE MATING AREA, TIN PLATING ON THE CONTACT TAILS, NICKEL UNDERPLATE

## 345/395 SERIES CARD EDGE CONNECTOR CONTACT CODE 555,556,558,559,560 DIMENSIONS

YOUR CONNECTION TO QUALITY & SERVICE

|   | ACAD REFERENCE NO. 345-ENG-MASTER |                          |  |  |
|---|-----------------------------------|--------------------------|--|--|
|   | DRAWN: R.STA.MONICA               | DATE: <b>MAY.16/2017</b> |  |  |
| • | CHECKED:                          | DATE:                    |  |  |
|   | SCALE: 1:1                        | SHEET 2 OF 2             |  |  |
| D | DRAWING NUMBER                    | ISSUE                    |  |  |