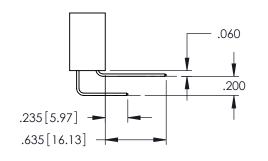

DRAWN: R.STA.MONICA

**Contact Code 558** 

Contact Code 559

**Contact Code 560** 

INSULATOR MATERIAL: THERMOPLASTIC POLYESTER, UL 94V-0

DAP MATERIAL AVAILABLE UPON REQUEST

CONTACT MATERIAL; COPPER ALLOY CONTACT PLATING: GOLD ON THE MATING AREA, TIN PLATING ON THE CONTACT TAILS, NICKEL UNDERPLATE

## 345/395 SERIES CARD EDGE CONNECTOR CONTACT CODE 555,556,558,559,560 DIMENSIONS

YOUR CONNECTION TO QUALITY & SERVICE

|   | ACAD REFERENCE NO. 345-ENG-MASTER |                          |  |  |
|---|-----------------------------------|--------------------------|--|--|
|   | DRAWN: R.STA.MONICA               | DATE: <b>MAY.16/2017</b> |  |  |
| • | CHECKED:                          | DATE:                    |  |  |
|   | SCALE: 1:1                        | SHEET 2 OF 2             |  |  |
| D | DRAWING NUMBER                    | ISSUE                    |  |  |