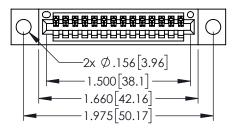

345/395 SERIES CARD EDGE CONNECTOR

YOUR CONNECTION TO QUALITY & SERVICE

|   | CHECKED:       |        | DATE:   |        |
|---|----------------|--------|---------|--------|
|   | SCALE:         | 1:1    | SHEET 1 | 1 OF 2 |
| ) | DRAWING        | NUMBER |         | ISSUE  |
|   | 345-ENG-MASTER |        |         | 1      |
|   |                |        |         |        |