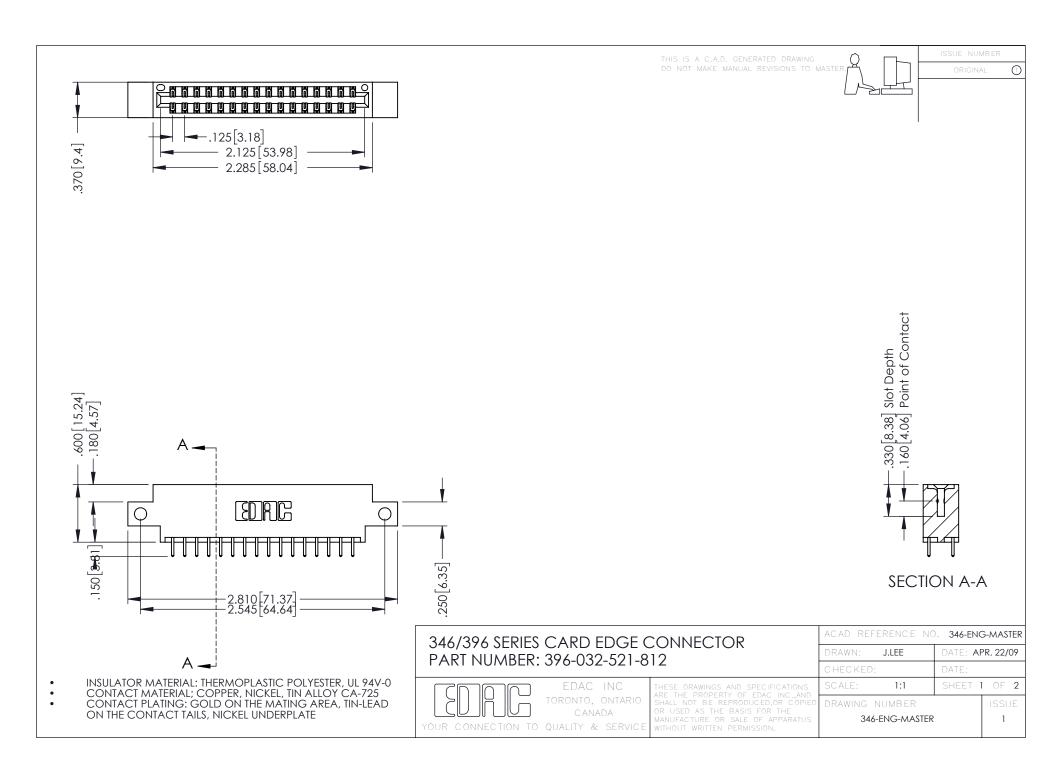

**Contact Code 555** 

**Contact Code 556** 

INSULATOR MATERIAL: THERMOPLASTIC POLYESTER, UL 94V-0 CONTACT MATERIAL; COPPER, NICKEL, TIN ALLOY CA-725 CONTACT PLATING: GOLD ON THE MATING AREA, TIN-LEAD

ON THE CONTACT TAILS, NICKEL UNDERPLATE