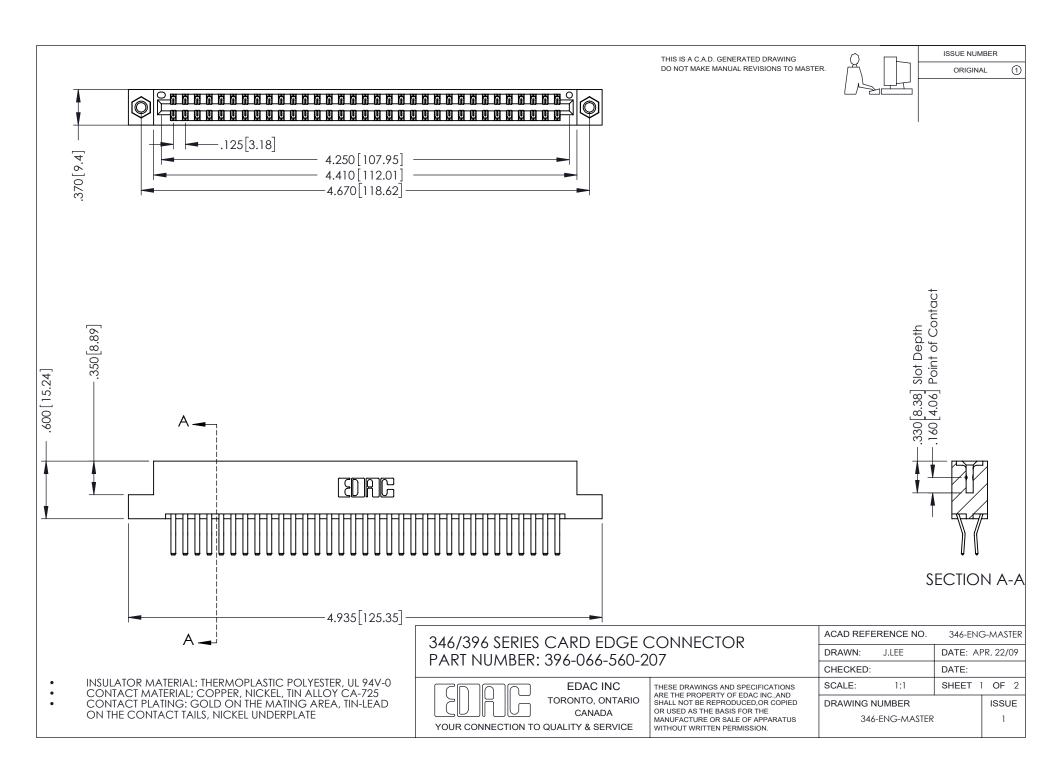

ISSUE NUMBER ORIGINAL

1

**Contact Code 555** 

**Contact Code 556** 

INSULATOR MATERIAL: THERMOPLASTIC POLYESTER, UL 94V-0 CONTACT MATERIAL; COPPER, NICKEL, TIN ALLOY CA-725 CONTACT PLATING: GOLD ON THE MATING AREA, TIN-LEAD

ON THE CONTACT TAILS, NICKEL UNDERPLATE

## 346/396 SERIES CARD EDGE CONNECTOR CONTACT CODE 555,556,558,559,560 DIMENSIONS

YOUR CONNECTION TO QUALITY & SERVICE

**EDAC INC** TORONTO, ONTARIO CANADA

THESE DRAWINGS AND SPECIFICATIONS ARE THE PROPERTY OF EDAC INC.,AND SHALL NOT BE REPRODUCED, OR COPIED OR USED AS THE BASIS FOR THE MANUFACTURE OR SALE OF APPARATUS WITHOUT WRITTEN PERMISSION.