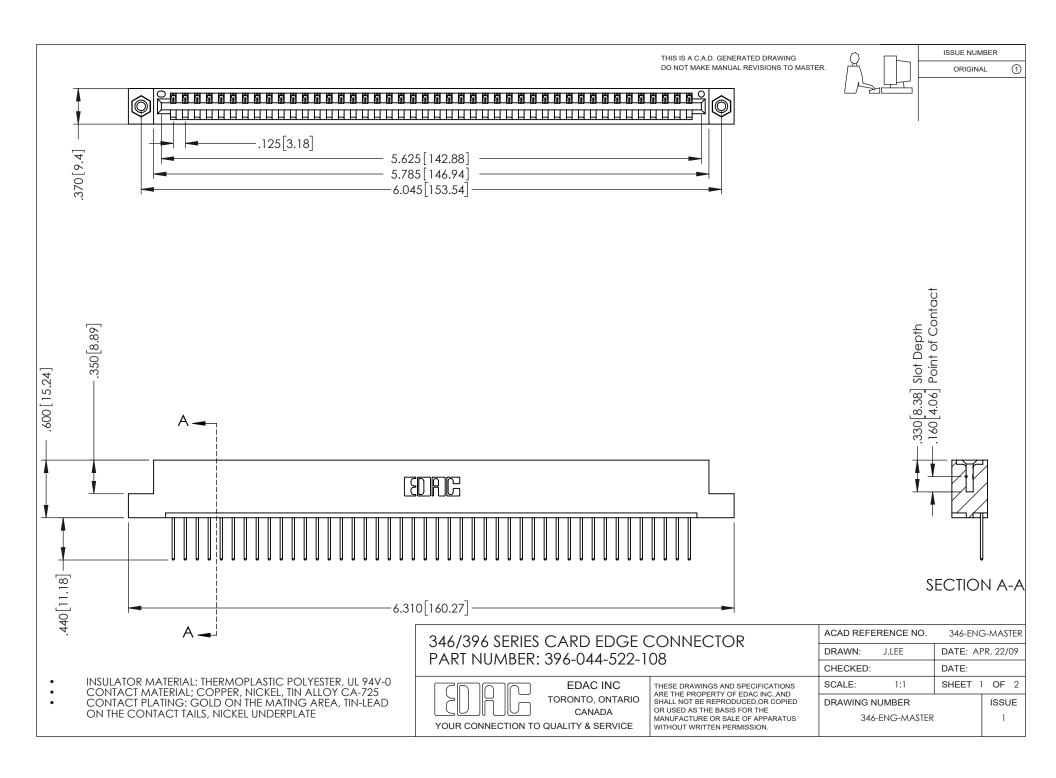

## **Contact Code 556**

INSULATOR MATERIAL: THERMOPLASTIC POLYESTER, UL 94V-0 CONTACT MATERIAL; COPPER, NICKEL, TIN ALLOY CA-725 CONTACT PLATING: GOLD ON THE MATING AREA, TIN-LEAD

ON THE CONTACT TAILS, NICKEL UNDERPLATE

## 346/396 SERIES CARD EDGE CONNECTOR CONTACT CODE 555,556,558,559,560 DIMENSIONS

YOUR CONNECTION TO QUALITY & SERVICE

**EDAC INC** TORONTO, ONTARIO CANADA

THESE DRAWINGS AND SPECIFICATIONS ARE THE PROPERTY OF EDAC INC.,AND SHALL NOT BE REPRODUCED, OR COPIED OR USED AS THE BASIS FOR THE MANUFACTURE OR SALE OF APPARATUS WITHOUT WRITTEN PERMISSION.