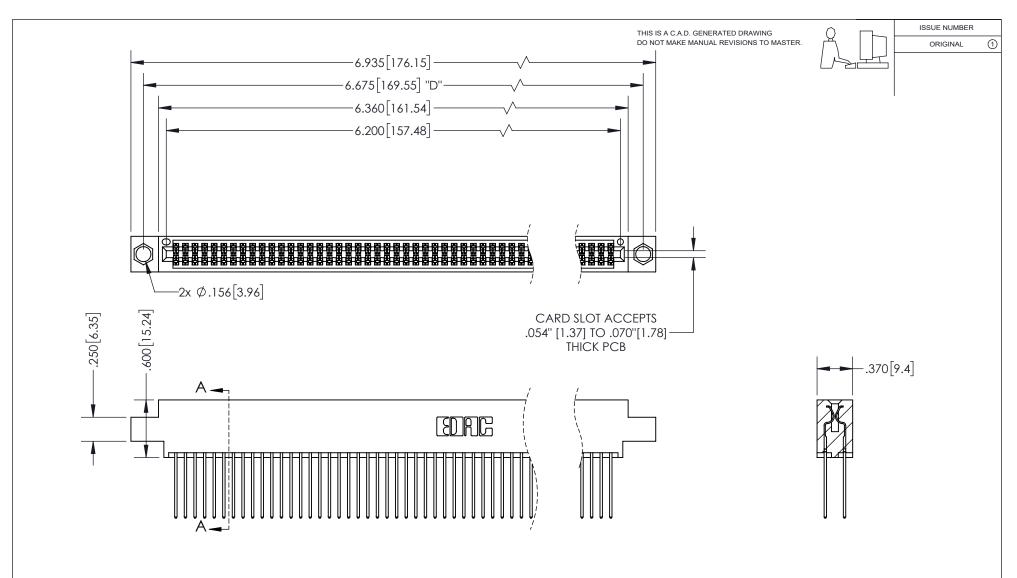

## 345/395 SERIES CARD EDGE CONNECTOR PART NUMBER: 395-122-542-804

YOUR CONNECTION TO QUALITY & SERVICE

**EDAC INC** TORONTO, ONTARIO CANADA

THESE DRAWINGS AND SPECIFICATIONS ARE THE PROPERTY OF EDAC INC.,AND SHALL NOT BE REPRODUCED, OR COPIED OR USED AS THE BASIS FOR THE MANUFACTURE OR SALE OF APPARATUS WITHOUT WRITTEN PERMISSION.

| SECTION A-A         |        |                  |       |  |
|---------------------|--------|------------------|-------|--|
| ACAD REFERENCE NO.  |        | 345-ENG-MASTER   |       |  |
| DRAWN: R.STA.MONICA |        | DATE:MAY.16/2017 |       |  |
| CHECKED:            |        | DATE:            |       |  |
| SCALE:              | 1:1    | SHEET            | OF 2  |  |
| DRAWING             | NUMBER |                  | ISSUE |  |
| 345-ENG-MASTER      |        |                  | 1     |  |

<u>Contact Dimensions:</u> 542-Wire Wrap .025 Sq.(0.64 Sq.) - Tail LG=.645(16.38) .100 (2.54) Contact Spacing x .200 (5.08) Row Spacing

INSULATOR MATERIAL: THERMOPLASTIC PBT, UL 94V-0 CONTACT MATERIAL; COPPER TIN ALLOY CONTACT PLATING: GOLD ON THE MATING AREA, TIN PLATING ON THE CONTACT TAILS, NICKEL UNDERPLATE