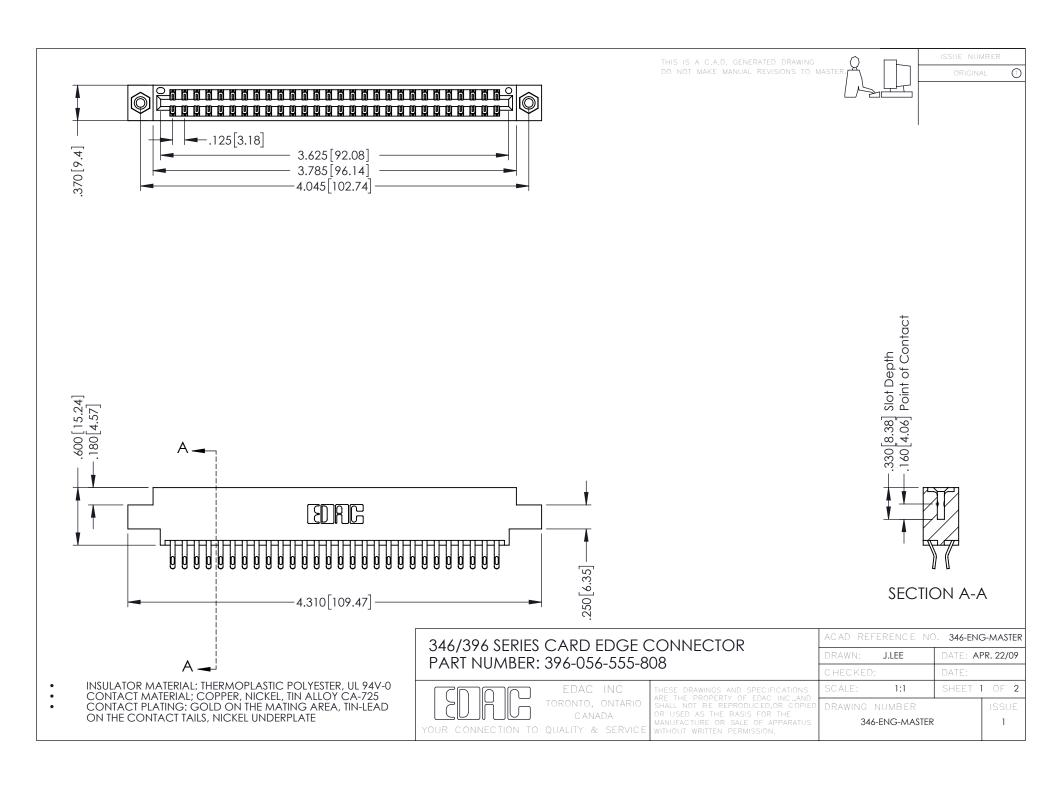

**Contact Code 555** 

**Contact Code 556** 

INSULATOR MATERIAL: THERMOPLASTIC POLYESTER, UL 94V-0 CONTACT MATERIAL; COPPER, NICKEL, TIN ALLOY CA-725

CONTACT PLATING: GOLD ON THE MATING AREA, TIN-LEAD ON THE CONTACT TAILS, NICKEL UNDERPLATE

## 346/396 SERIES CARD EDGE CONNECTOR CONTACT CODE 555,556,558,559,560 DIMENSIONS

YOUR CONNECTION TO QUALITY & SERVICE

|   | ACAD REFERENCE NO. 346-ENG-MASTER |                  |
|---|-----------------------------------|------------------|
|   | DRAWN: J.LEE                      | DATE: APR. 22/09 |
|   | CHECKED:                          | DATE:            |
|   | SCALE: 1:1                        | SHEET 2 OF 2     |
| D | DRAWING NUMBER                    | ISSUE            |