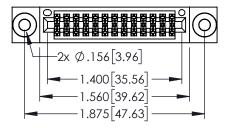

<u>Contact Dimensions:</u>
542-Wire Wrap .025 Sq.(0.64 Sq.) - Tail LG=.645(16.38)
.100 (2.54) Contact Spacing x .200 (5.08) Row Spacing

INSULATOR MATERIAL: THERMOPLASTIC PBT BLACK, UL 94V-0

CONTACT MATERIAL; COPPER TIN ALLOY CONTACT PLATING: GOLD ON THE MATING AREA, TIN PLATING ON THE CONTACT TAILS, NICKEL UNDERPLATE