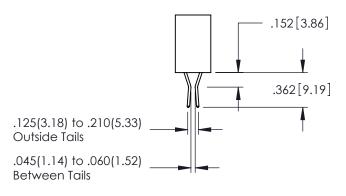

<u>Contact Dimensions:</u>
542-Wire Wrap .025 Sq.(0.64 Sq.) - Tail LG=.645(16.38)
.100 (2.54) Contact Spacing x .200 (5.08) Row Spacing

INSULATOR MATERIAL: THERMOPLASTIC PBT BLACK, UL 94V-0

CONTACT MATERIAL; COPPER TIN ALLOY CONTACT PLATING: GOLD ON THE MATING AREA, TIN PLATING ON THE CONTACT TAILS, NICKEL UNDERPLATE