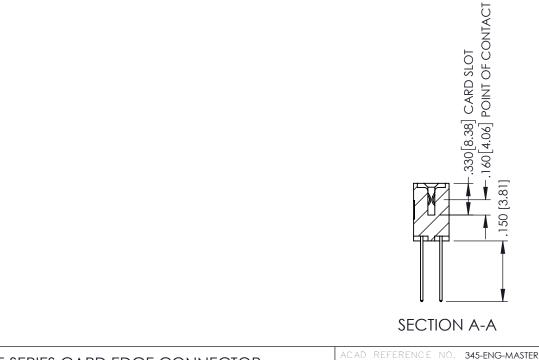

345/395 SERIES CARD EDGE CONNECTOR CONTACT CODE 555,556,558,559,560 DIMENSIONS

YOUR CONNECTION TO QUALITY & SERVICE

|          | ACAD REFERENCE NO. 345-ENG-MASTE |                  |  |  |
|----------|----------------------------------|------------------|--|--|
| S        | DRAWN: R.STA.MONICA              | DATE:MAY.16/2017 |  |  |
|          | CHECKED:                         | DATE:            |  |  |
| ED<br>ED | SCALE: 1:1                       | SHEET 2 OF 2     |  |  |
|          | DRAWING NUMBER                   | ISSUE            |  |  |