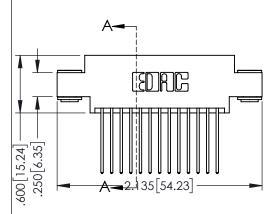

<u>Contact Dimensions:</u>
542-Wire Wrap .025 Sq.(0.64 Sq.) - Tail LG=.645(16.38)
.100 (2.54) Contact Spacing x .200 (5.08) Row Spacing

INSULATOR MATERIAL: THERMOPLASTIC PBT BLACK, UL 94V-0

CONTACT MATERIAL; COPPER TIN ALLOY CONTACT PLATING: GOLD ON THE MATING AREA, TIN PLATING ON THE CONTACT TAILS, NICKEL UNDERPLATE