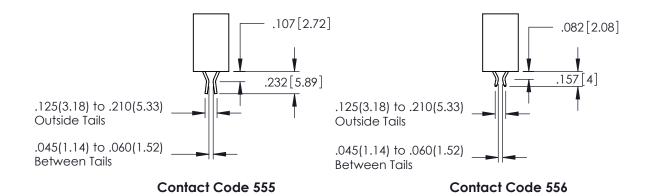

**Contact Code 558** 

Contact Code 559

**Contact Code 560** 

INSULATOR MATERIAL: THERMOPLASTIC POLYESTER, UL 94V-0

DAP MATERIAL AVAILABLE UPON REQUEST

CONTACT MATERIAL; COPPER ALLOY CONTACT PLATING: GOLD ON THE MATING AREA, TIN PLATING ON THE CONTACT TAILS, NICKEL UNDERPLATE

345/395 SERIES CARD EDGE CONNECTOR CONTACT CODE 555,556,558,559,560 DIMENSIONS

YOUR CONNECTION TO QUALITY & SERVICE

|          | ACAD REFERENCE NO. 345-ENG-MASTE |                  |  |  |
|----------|----------------------------------|------------------|--|--|
| S        | DRAWN: R.STA.MONICA              | DATE:MAY.16/2017 |  |  |
|          | CHECKED:                         | DATE:            |  |  |
| ED<br>ED | SCALE: 1:1                       | SHEET 2 OF 2     |  |  |
|          | DRAWING NUMBER                   | ISSUE            |  |  |