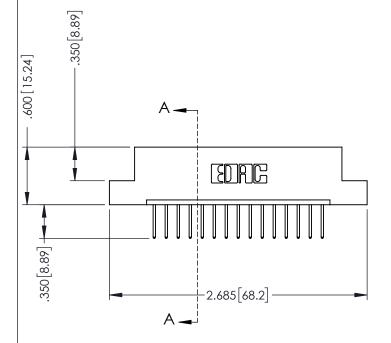

.330 [8.38] Slot Depth .160 [4.06] Point of Contact

SECTION A-A

ISSUE NUMBER ORIGINAL 1

## **Contact Code 555**

## **Contact Code 556**

INSULATOR MATERIAL: THERMOPLASTIC POLYESTER, UL 94V-0 CONTACT MATERIAL; COPPER, NICKEL, TIN ALLOY CA-725 CONTACT PLATING: GOLD ON THE MATING AREA, TIN-LEAD

ON THE CONTACT TAILS, NICKEL UNDERPLATE

## 346/396 SERIES CARD EDGE CONNECTOR CONTACT CODE 555,556,558,559,560 DIMENSIONS

YOUR CONNECTION TO QUALITY & SERVICE

**EDAC INC** TORONTO, ONTARIO CANADA

THESE DRAWINGS AND SPECIFICATIONS ARE THE PROPERTY OF EDAC INC.,AND SHALL NOT BE REPRODUCED, OR COPIED OR USED AS THE BASIS FOR THE MANUFACTURE OR SALE OF APPARATUS WITHOUT WRITTEN PERMISSION.

|              | ACAD REFERENCE NO. | 346-ENG-MASTER   |
|--------------|--------------------|------------------|
|              | DRAWN: J.LEE       | DATE: APR. 22/09 |
| •            | CHECKED:           | DATE:            |
|              | SCALE: 1:1         | SHEET 2 OF 2     |
|              | DRAWING NUMBER     | ISSUE            |
| 346-ENG-MAST |                    | 1                |