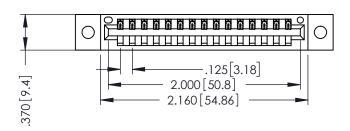

THIS IS A C.A.D. GENERATED DRAWING DO NOT MAKE MANUAL REVISIONS TO MASTER.

ISSUE NUMBER

ORIGINAL

1

INSULATOR MATERIAL: THERMOPLASTIC POLYESTER, UL 94V-0 CONTACT MATERIAL; COPPER, NICKEL, TIN ALLOY CA-725 CONTACT PLATING: GOLD ON THE MATING AREA, TIN-LEAD ON THE CONTACT TAILS, NICKEL UNDERPLATE

346/396 SERIES CARD EDGE CONNECTOR PART NUMBER: 396-015-526-102

YOUR CONNECTION TO QUALITY & SERVICE

**EDAC INC** TORONTO, ONTARIO CANADA

THESE DRAWINGS AND SPECIFICATIONS ARE THE PROPERTY OF EDAC INC.,AND SHALL NOT BE REPRODUCED, OR COPIED OR USED AS THE BASIS FOR THE MANUFACTURE OR SALE OF APPARATUS WITHOUT WRITTEN PERMISSION.

| ACAD REFERENCE NO. | 346-ENG-MASTER   |
|--------------------|------------------|
| DRAWN: J.LEE       | DATE: APR. 22/09 |
| CHECKED:           | DATE:            |
| SCALE: 1:1         | SHEET 1 OF 2     |
| DRAWING NUMBER     | ISSUE            |
| 346-ENG-MASTER     | 1                |