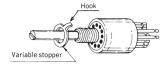

### ■ How to Use Variable Stopper

- The required number of positions can be obtained by fully turning the shaft in the counter-clockwise direction and inserting the stopper hook into the select hole of the desired contact number.
- 2. Do not use the variable stopper when all contacts are used.