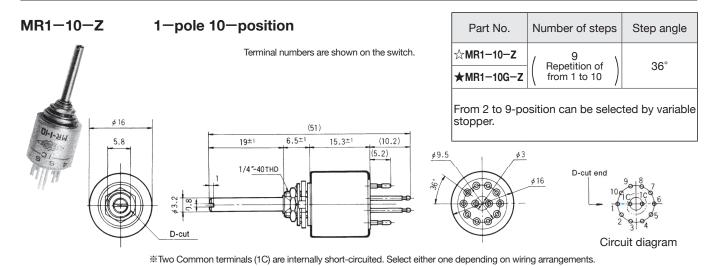

#### Part Numbering Series code Number of poles Number of position Contact plating 10 1pole 10position None Silver plated 2 5 5position 2poles G Gold plated 3 3 3position 3poles 2position 2 4poles

The circuit diagrams show the switches as viewed from the terminal side with the shaft fully turned in the counter-clockwise direction.

### ■ How to Use Variable Stopper

- The required number of positions can be obtained by fully turning the shaft in the counter-clockwise direction and inserting the stopper hook into the select hole of the desired contact number.
- 2. Do not use the variable stopper when all contacts are used.

#### [Example]

Select Hole No. 5 to set 5 positions with MR1-10-Z. Select Hole No. 3 to set 3 positions with MR2-5-Z. Select Hole No. 2 to set 2 positions with MR3-3-Z.