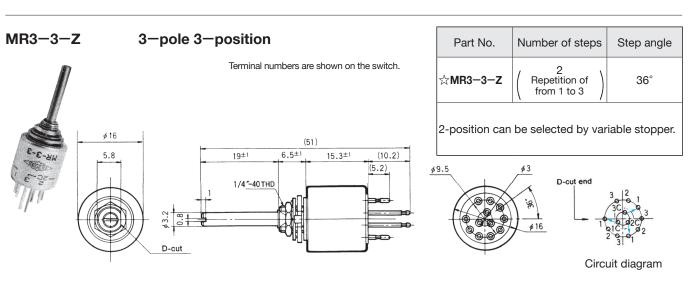

The circuit diagrams show the switches as viewed from the terminal side with the shaft fully turned in the counter-clockwise direction.

### ■ How to Use Variable Stopper

- The required number of positions can be obtained by fully turning the shaft in the counter-clockwise direction and inserting the stopper hook into the select hole of the desired contact number.
- 2. Do not use the variable stopper when all contacts are used.

#### [Example]

Select Hole No. 5 to set 5 positions with MR1-10-Z. Select Hole No. 3 to set 3 positions with MR2-5-Z. Select Hole No. 2 to set 2 positions with MR3-3-Z.