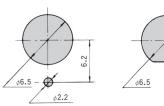

#### Panel Cut-Out Dimensions

Panel thickness: 2 mm max.

With Locking Ring Without Locking Ring

- A wide variety of optional accessories are available. Specify the part number from Optional Accessories Table on page 542.
- For Soldering Specifications and Flux Cleaning, see page 547.