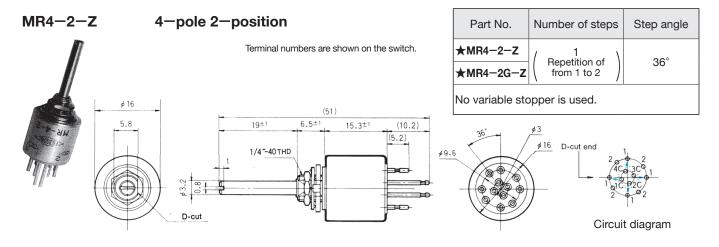

The circuit diagrams show the switches as viewed from the terminal side with the shaft fully turned in the counter-clockwise direction.

#### Features -

- 1. Diallyl phthalate resin (UL94V-O) which has excellent resistance to arc and heat, and superb insulation quality is
- 2. The terminals are molded in to ensure the permanent seal structure that completely prevents flux entry through the
- 3. Adoption of the wiping mechanism for the contacting area to ensure contacting stability and reliability.
- 4. The variable stopper is provided to allow free selection of the desired number of positions (excluding MR4-2 type).