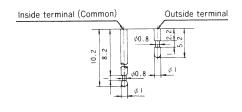

|                                                            |  |
| Operating force             |      | 9.8N•cm max.         |                                                            |  |
| Stopper strength            |      | 19.6N•cm             |                                                            |  |
| Operating temperature range |      | −20~+85°C            |                                                            |  |
| Storage temperature range   |      | -40~+85°C            |                                                            |  |

#### Part Numbering Series code Number of poles Number of position Contact plating 10 1pole 10position None Silver plated 2 5 5position 2poles G Gold plated 3 3 3position 3poles 2position 2 4poles

#### ■Terminal Styles



#### Standard Accessories

| ■ Standard Accessories   ⟨Supplied with switch⟩ |               |              |                                |              |  |  |
|-------------------------------------------------|---------------|--------------|--------------------------------|--------------|--|--|
| Part name                                       | Hex Nut       | Lockwasher   | Locking Ring                   | stopper      |  |  |
| Part No.                                        | 140008010241  | 140008030051 | 140008020066                   | 140000600357 |  |  |
| Dimensions                                      | 1/4"-40 THD   | 1 1 2 1 11   | 6.5<br>t= 1<br>9.0<br>12<br>12 | 10 10 3.8    |  |  |
| Plating                                         | Nickel plated | Zinc plated  | Zin