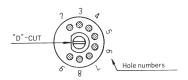

### ■ How to Use Variable Stopper

- The required number of positions can be obtained by fully turning the shaft in the counter-clockwise direction and inserting the stopper hook into the select hole of the desired contact number.
- 2. Do not use the variable stopper when all contacts are used.

#### [Example]

Select Hole No. 5 to set 5 positions with MR1-10-Z. Select Hole No. 3 to set 3 positions with MR2-5-Z. Select Hole No. 2 to set 2 positions with MR3-3-Z.