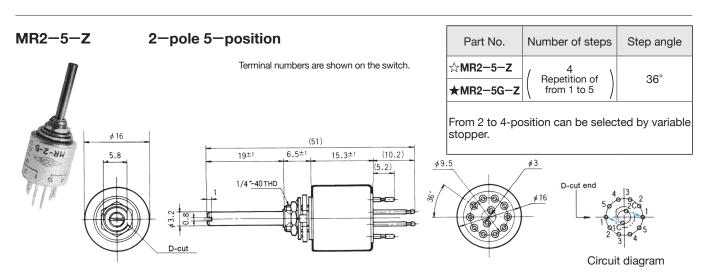

The circuit diagrams show the switches as viewed from the terminal side with the shaft fully turned in the counter-clockwise direction.

### ■ How to Use Variable Stopper

- The required number of positions can be obtained by fully turning the shaft in the counter-clockwise direction and inserting the stopper hook into the select hole of the desired contact number.
- 2. Do not use the variable stopper when all contacts are used.

#### [Example]

Select Hole No. 5 to set 5 positions with MR1-10-Z. Select Hole No. 3 to set 3 positions with MR2-5-Z. Select Hole No. 2 to set 2 positions with MR3-3-Z.