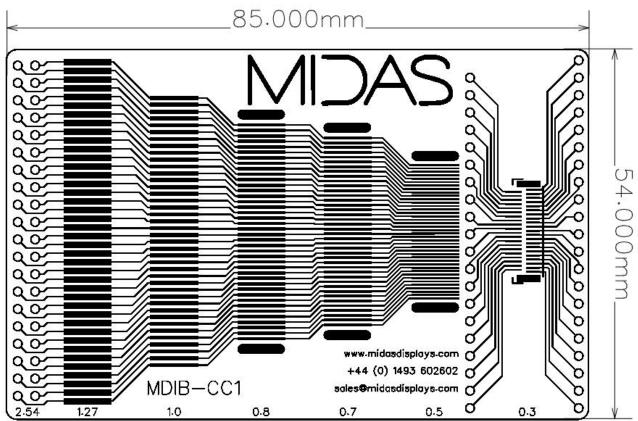

| Interconnect Board Description                                                                                                  |  |  |
|---------------------------------------------------------------------------------------------------------------------------------|--|--|
| Description                                                                                                                     |  |  |
| The MDIB-CC1 is a interconnect board for standard pitch pinouts to fine pitch wires. Ideal for prototyping of TFT and COG LCDs. |  |  |