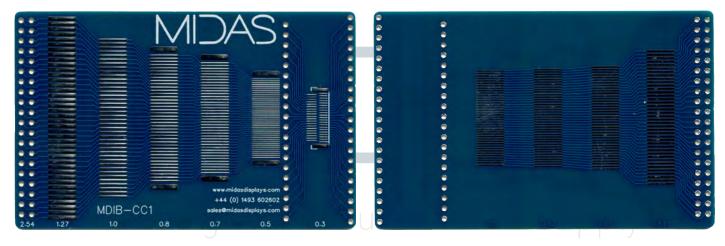

| Interconnect Board Description                                                                                                  |  |  |
|---------------------------------------------------------------------------------------------------------------------------------|--|--|
| Description                                                                                                                     |  |  |
| The MDIB-CC1 is a interconnect board for standard pitch pinouts to fine pitch wires. Ideal for prototyping of TFT and COG LCDs. |  |  |