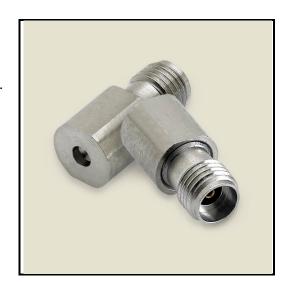

## **Product Features**

P1TR-29F-40G2W is a 50 Ohm RF termination, 2.92mm female.

Power rated to 2 Watt.

Frequency DC to 40 GHz with a max VSWR 1.25.

Termination body is passivated stainless steel.