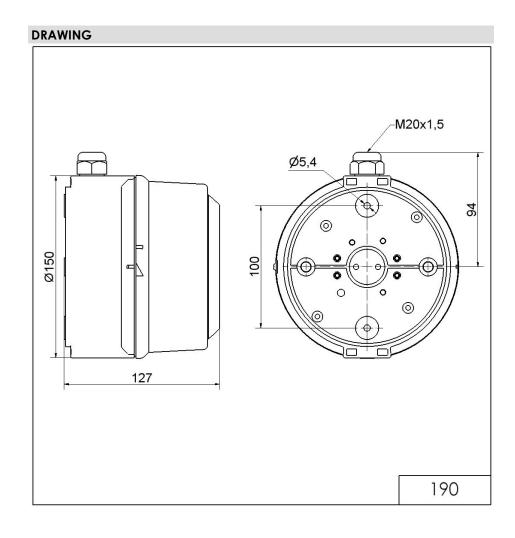

## Multi-t.sounder WM 32 tne 115VAC GY

| MECHANICAL DATA              |                                     |
|------------------------------|-------------------------------------|
| Width                        | 127 mm                              |
| Height                       | 169 mm                              |
| Diameter                     | 150 mm                              |
| Materials                    | PC/ABS                              |
| Housing colour               | Grey                                |
| Protection category          | IP65                                |
| Connection                   | Screw terminals                     |
| cross-sectional area minimum | 0,50mm <sup>2</sup> / 20AWG         |
| cross-sectional area maximum | 1,50mm² / 16AWG                     |
| Cable entry                  | Rubber pinch<br>Screwed cable gland |
| Cable entry minimum          | d = 6 mm                            |
| Cable entry maximum          | d = 12 mm                           |
| Tension relief               | Present (conforms to VDE)           |
| Type of fixing               | Wall mounting                       |
| Working temperature minimum  | -30°C                               |
| Working temperature maximum  | +50°C                               |
| Weight with packaging        | 719 g                               |
| Product weight               | 646 g                               |