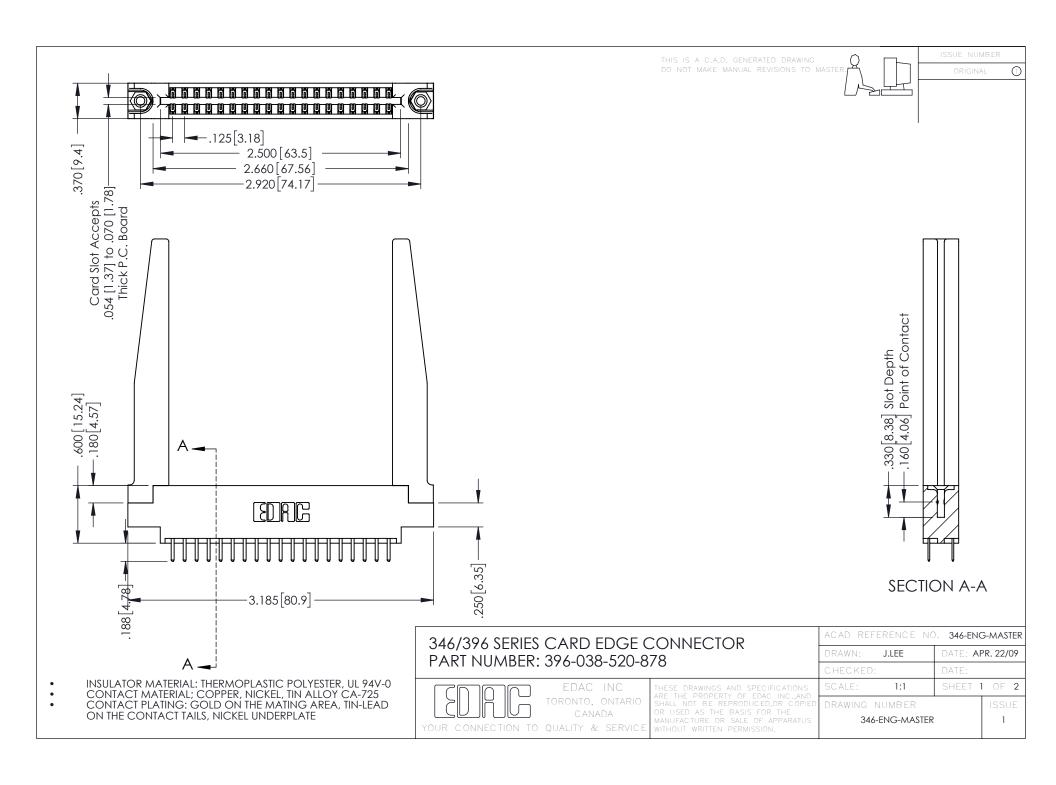

**Contact Code 555** 

**Contact Code 556** 

INSULATOR MATERIAL: THERMOPLASTIC POLYESTER, UL 94V-0 CONTACT MATERIAL; COPPER, NICKEL, TIN ALLOY CA-725

CONTACT PLATING: GOLD ON THE MATING AREA, TIN-LEAD ON THE CONTACT TAILS, NICKEL UNDERPLATE