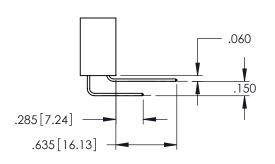

Contact Dimensions: 540-Wire Wrap .025 Sq.(0.64 Sq.) - Tail LG=.560(14.22) .100 (2.54) Contact Spacing x .200 (5.08) Row Spacing

THIS IS A C.A.D. GENERATED DRAWING DO NOT MAKE MANUAL REVISIONS TO MAST

DRAWN: R.STA.MONICA