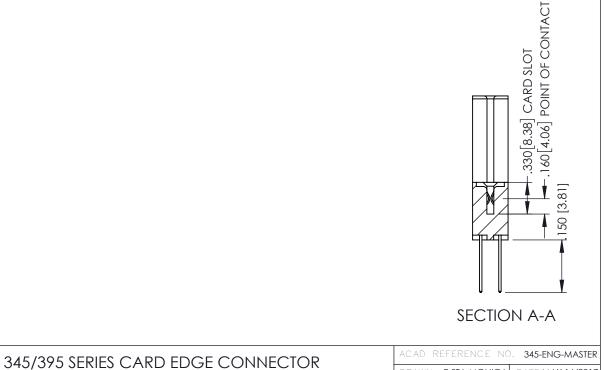

## 345/395 SERIES CARD EDGE CONNECTOR CONTACT CODE 555,556,558,559,560 DIMENSIONS

YOUR CONNECTION TO QUALITY & SERVICE

|   | ACAD REFERENCE NO. 345-ENG-MASTER |                          |  |
|---|-----------------------------------|--------------------------|--|
|   | DRAWN: R.STA.MONICA               | DATE: <b>MAY.16/2017</b> |  |
|   | CHECKED:                          | DATE:                    |  |
|   | SCALE: 1:1                        | SHEET 2 OF 2             |  |
| D | DRAWING NUMBER                    | ISSUE                    |  |

345-ENG-MASTER