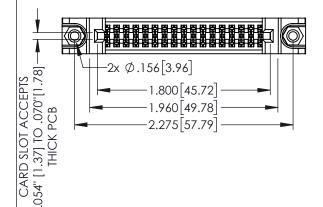

Contact Dimensions: 540-Wire Wrap .025 Sq.(0.64 Sq.) - Tail LG=.560(14.22) .100 (2.54) Contact Spacing x .200 (5.08) Row Spacing

THIS IS A C.A.D. GENERATED DRAWING DO NOT MAKE MANUAL REVISIONS TO MAST

DRAWN: R.STA.MONICA