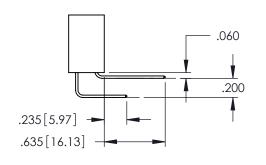

**Contact Code 558** 

Contact Code 559

Contact Code 560

INSULATOR MATERIAL: THERMOPLASTIC POLYESTER, UL 94V-0

DAP MATERIAL AVAILABLE UPON REQUEST

CONTACT MATERIAL; COPPER ALLOY CONTACT PLATING: GOLD ON THE MATING AREA, TIN PLATING ON THE CONTACT TAILS, NICKEL UNDERPLATE