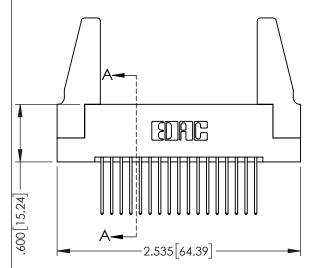

Contact Dimensions: 540-Wire Wrap .025 Sq.(0.64 Sq.) - Tail LG=.560(14.22) .100 (2.54) Contact Spacing x .200 (5.08) Row Spacing

THIS IS A C.A.D. GENERATED DRAWING DO NOT MAKE MANUAL REVISIONS TO MAST

DRAWN: R.STA.MONICA