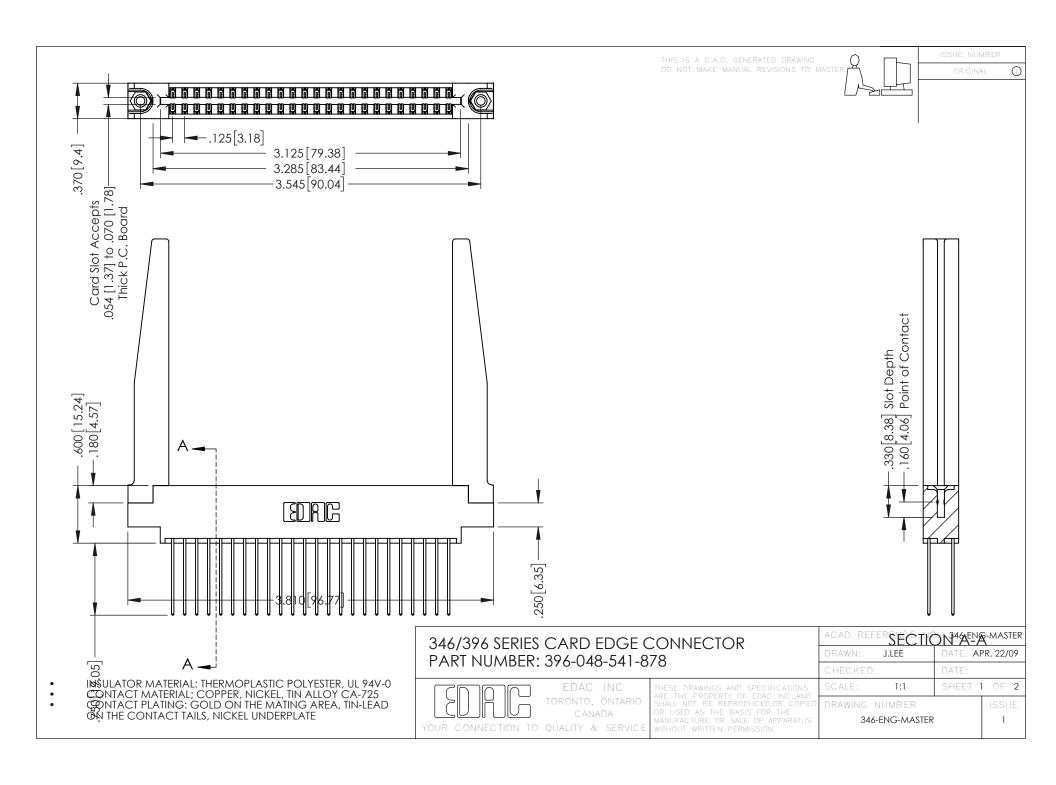

**Contact Code 555** 

**Contact Code 556** 

INSULATOR MATERIAL: THERMOPLASTIC POLYESTER, UL 94V-0 CONTACT MATERIAL; COPPER, NICKEL, TIN ALLOY CA-725

CONTACT PLATING: GOLD ON THE MATING AREA, TIN-LEAD ON THE CONTACT TAILS, NICKEL UNDERPLATE

## 346/396 SERIES CARD EDGE CONNECTOR CONTACT CODE 555,556,558,559,560 DIMENSIONS

YOUR CONNECTION TO QUALITY & SERVICE

|   | ACAD REFERENCE NO. 346-ENG-MASTER |                  |
|---|-----------------------------------|------------------|
|   | DRAWN: J.LEE                      | DATE: APR. 22/09 |
|   | CHECKED:                          | DATE:            |
|   | SCALE: 1:1                        | SHEET 2 OF 2     |
| D | DRAWING NUMBER                    | ISSUE            |

346-ENG-MASTER