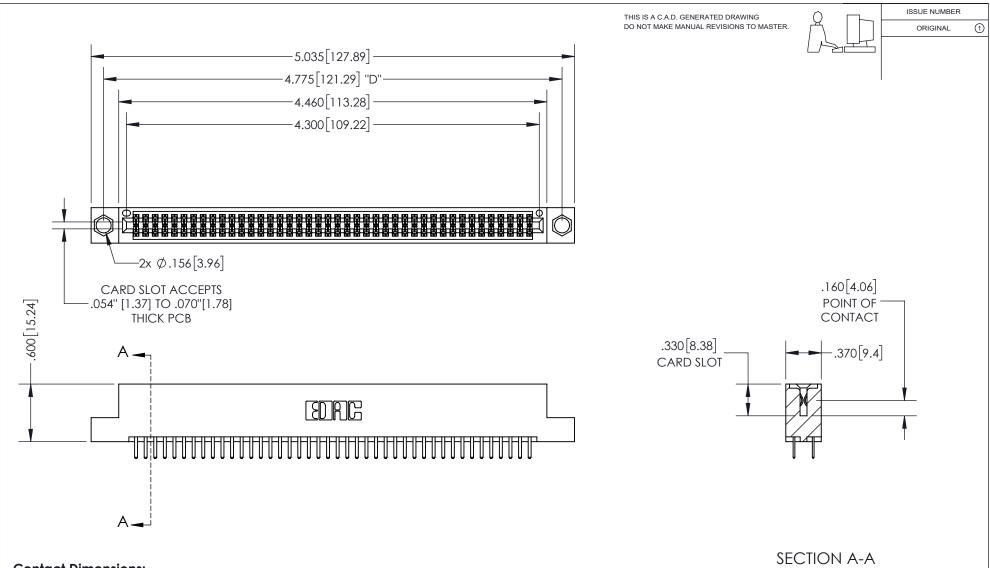

345/395 SERIES CARD EDGE CONNECTOR PART NUMBER: 395-084-520-204

**EDAC INC** TORONTO, ONTARIO CANADA

THESE DRAWINGS AND SPECIFICATIONS ARE THE PROPERTY OF EDAC INC.,AND SHALL NOT BE REPRODUCED, OR COPIED OR USED AS THE BASIS FOR THE MANUFACTURE OR SALE OF APPARATUS WITHOUT WRITTEN PERMISSION.

<u>Contact Dimensions:</u> 520-P.C. Tail .030x.018(0.76x0.46) - Tail LG=.175(4.45) .100 (2.54) Contact Spacing x .200 (5.08) Row Spacing

INSULATOR MATERIAL: THERMOPLASTIC PBT, UL 94V-0 CONTACT MATERIAL; COPPER TIN ALLOY CONTACT PLATING: GOLD ON THE MATING AREA, TIN PLATING ON THE CONTACT TAILS, NICKEL UNDERPLATE