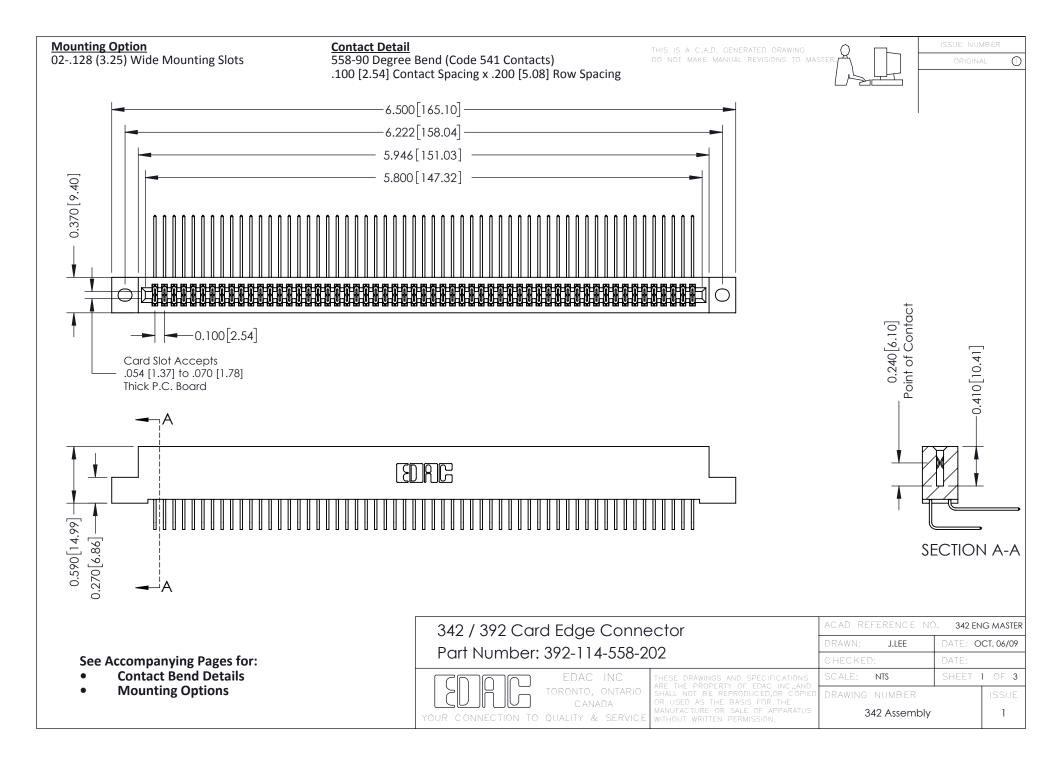

THIS IS A C.A.D. GENERATED DRAWING DO NOT MAKE MANUAL REVISIONS TO MASTER. ISSUE NUMBER

ORIGINAL

1



| 342 / 392 Series Card Edge Connector<br>Contact Bend Detail |                                                                                                                                                                                                  | ACAD REFERENCE NO. 342 ENG MASTER |             |                  |        |
|-------------------------------------------------------------|--------------------------------------------------------------------------------------------------------------------------------------------------------------------------------------------------|-----------------------------------|-------------|------------------|--------|
|