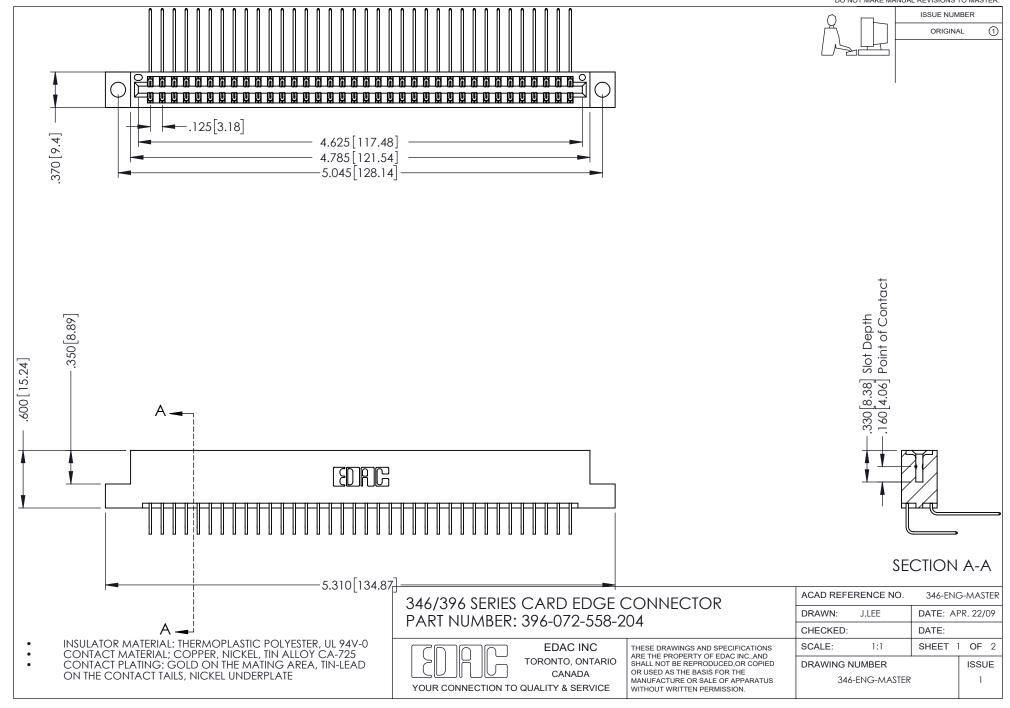

## **Contact Code 556**

INSULATOR MATERIAL: THERMOPLASTIC POLYESTER, UL 94V-0 CONTACT MATERIAL; COPPER, NICKEL, TIN ALLOY CA-725 CONTACT PLATING: GOLD ON THE MATING AREA, TIN-LEAD

ON THE CONTACT TAILS, NICKEL UNDERPLATE

## 346/396 SERIES CARD EDGE CONNECTOR CONTACT CODE 555,556,558,559,560 DIMENSIONS

YOUR CONNECTION TO QUALITY & SERVICE

**EDAC INC** TORONTO, ONTARIO CANADA

THESE DRAWINGS AND SPECIFICATIONS ARE THE PROPERTY OF EDAC INC.,AND SHALL NOT BE REPRODUCED, OR COPIED OR USED AS THE BASIS FOR THE MANUFACTURE OR SALE OF APPARATUS WITHOUT WRITTEN PERMISSION.