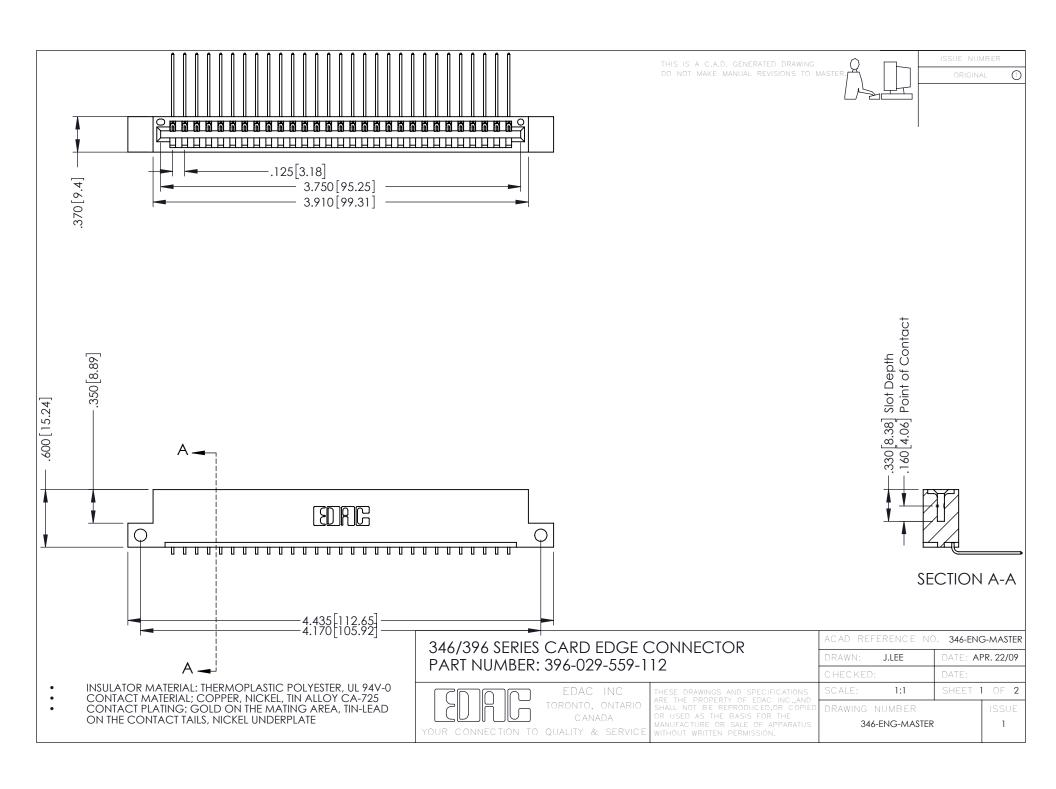

**Contact Code 555** 

**Contact Code 556** 

INSULATOR MATERIAL: THERMOPLASTIC POLYESTER, UL 94V-0 CONTACT MATERIAL; COPPER, NICKEL, TIN ALLOY CA-725

CONTACT PLATING: GOLD ON THE MATING AREA, TIN-LEAD ON THE CONTACT TAILS, NICKEL UNDERPLATE

## 346/396 SERIES CARD EDGE CONNECTOR CONTACT CODE 555,556,558,559,560 DIMENSIONS

YOUR CONNECTION TO QUALITY & SERVICE

|   | ACAD REFERENCE NO. 346-ENG-MASTER |                  |
|---|-----------------------------------|------------------|
|   | DRAWN: J.LEE                      | DATE: APR. 22/09 |
|   | CHECKED:                          | DATE:            |
|   | SCALE: 1:1                        | SHEET 2 OF 2     |
| D | DRAWING NUMBER                    | ISSUE            |