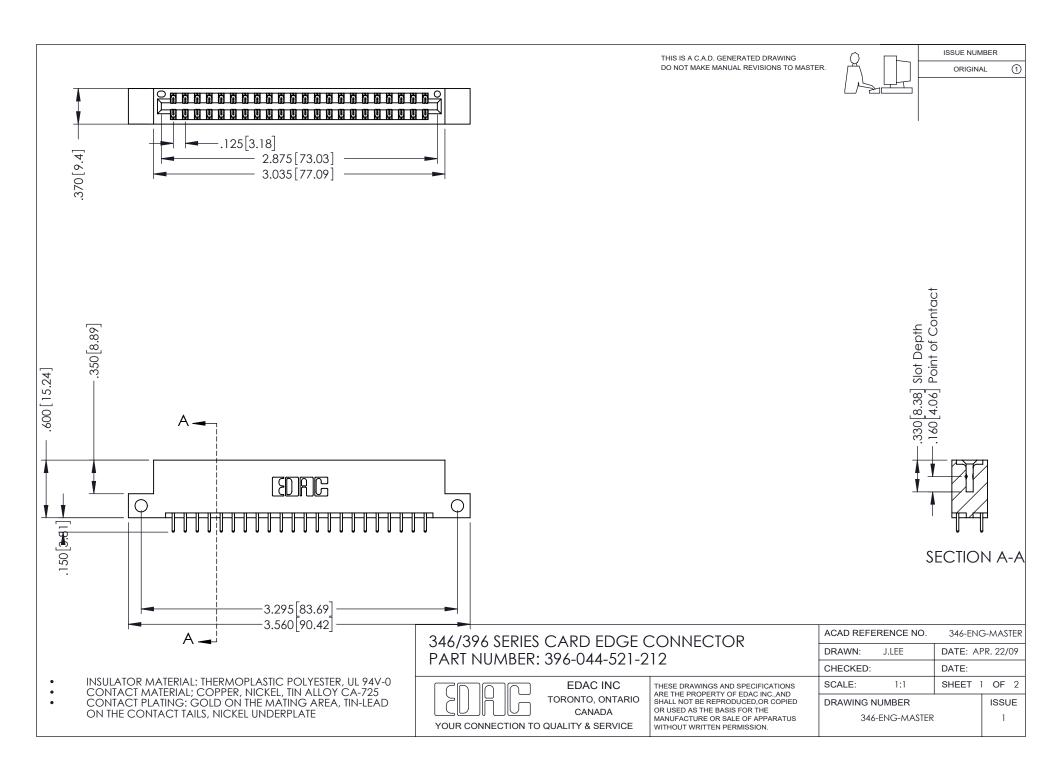

## **Contact Code 556**

INSULATOR MATERIAL: THERMOPLASTIC POLYESTER, UL 94V-0 CONTACT MATERIAL; COPPER, NICKEL, TIN ALLOY CA-725 CONTACT PLATING: GOLD ON THE MATING AREA, TIN-LEAD

ON THE CONTACT TAILS, NICKEL UNDERPLATE

## 346/396 SERIES CARD EDGE CONNECTOR CONTACT CODE 555,556,558,559,560 DIMENSIONS

YOUR CONNECTION TO QUALITY & SERVICE

**EDAC INC** TORONTO, ONTARIO CANADA

THESE DRAWINGS AND SPECIFICATIONS ARE THE PROPERTY OF EDAC INC.,AND SHALL NOT BE REPRODUCED, OR COPIED OR USED AS THE BASIS FOR THE MANUFACTURE OR SALE OF APPARATUS WITHOUT WRITTEN PERMISSION.