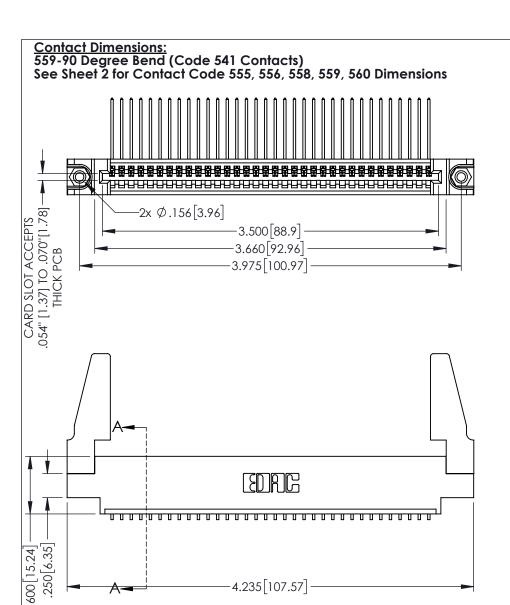

1

POINT OF CONTACT 330[8.38] CARD SLOT SECTION A-A

345/395 SERIES CARD EDGE CONNECTOR PART NUMBER: 395-034-559-688

YOUR CONNECTION TO QUALITY & SERVICE

1:1 SHEET 1 OF 2 345-ENG-MASTER

DRAWN: R.STA.MONICA

345-ENG-MASTER