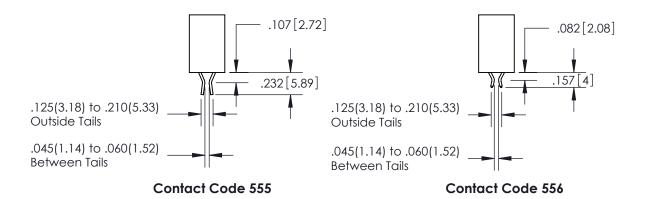

## SECTION A-A

<u>Contact Dimensions:</u> 555-Extender Board Bend (Code 500 Contacts) See Sheet 2 for Contact Code 555, 556, 558, 559, 560 Dimensions

INSULATOR MATERIAL: THERMOPLASTIC PBT, UL 94V-0 CONTACT MATERIAL; COPPER TIN ALLOY CONTACT PLATING: GOLD ON THE MATING AREA, TIN PLATING ON THE CONTACT TAILS, NICKEL UNDERPLATE

ISSUE NUMBER

ORIGINAL

1

.152[3.86] .362[9.19] .125(3.18) to .210(5.33) .045(1.14) to .060(1.52)

**Contact Code 558** 

**Contact Code 559** 

**Contact Code 560** 

| 345/395 SERIES CARD EDGE CONNECTOR          |
|---------------------------------------------|
| CONTACT CODE 555,556,558,559,560 DIMENSIONS |

Outside Tails

Between Tails

| S | ACAD REFERE         | NCE NO. | 345-ENG-MASTER   |        |  |
|---|---------------------|---------|------------------|--------|--|
|   | DRAWN: R.STA.MONICA |         | DATE:MAY.16/2017 |        |  |
|   | CHECKED:            |         | DATE:            |        |  |
|   | SCALE:              | 1:1     | SHEET            | 2 OF 2 |  |
|   | DRAWING NUMBER      |         | ISSUE            |        |  |
|   | 345-ENG-MASTER      |         |                  | 1      |  |