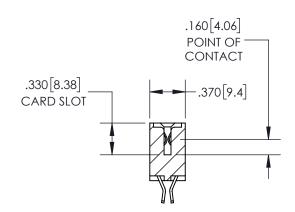

2.235 56.77 -1.975 50.17 "D" 1.660[42.16] 1.500[38.1] -2x Ø.156[3.96] CARD SLOT ACCEPTS -.054" [1.37] TO .070"[1.78] 600 [15.24] THICK PCB EDNG

THIS IS A C.A.D. GENERATED DRAWING DO NOT MAKE MANUAL REVISIONS TO MASTER.

## SECTION A-A

<u>Contact Dimensions:</u> 555-Extender Board Bend (Code 500 Contacts) See Sheet 2 for Contact Code 555, 556, 558, 559, 560 Dimensions

INSULATOR MATERIAL: THERMOPLASTIC PBT, UL 94V-0 CONTACT MATERIAL; COPPER TIN ALLOY CONTACT PLATING: GOLD ON THE MATING AREA, TIN PLATING ON THE CONTACT TAILS, NICKEL UNDERPLATE