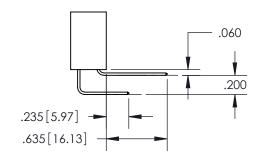

ISSUE NUMBER

ORIGINAL

1

.152[3.86] .362[9.19] .125(3.18) to .210(5.33) .045(1.14) to .060(1.52)

**Contact Code 558** 

**Contact Code 559** 

**Contact Code 560** 

| 345/395 SERIES CARD EDGE CONNECTOR          |
|---------------------------------------------|
| CONTACT CODE 555,556,558,559,560 DIMENSIONS |

Outside Tails

Between Tails

| S | ACAD REFERE         | NCE NO. | 345-ENG-MASTER   |        |  |
|---|---------------------|---------|------------------|--------|--|
|   | DRAWN: R.STA.MONICA |         | DATE:MAY.16/2017 |        |  |
|   | CHECKED:            |         | DATE:            |        |  |
|   | SCALE:              | 1:1     | SHEET            | 2 OF 2 |  |
|   | DRAWING NUMBER      |         | ISSUE            |        |  |
|   | 345-ENG-MASTER      |         |                  | 1      |  |