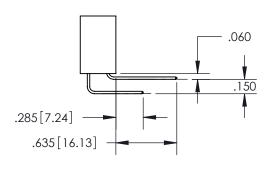

ISSUE NUMBER

ORIGINAL

1

.152[3.86] .362[9.19] .125(3.18) to .210(5.33) .045(1.14) to .060(1.52)

**Contact Code 558** 

**Contact Code 559** 

**Contact Code 560** 

| 345/395 SERIES CARD EDGE CONNECTOR          |
|---------------------------------------------|
| CONTACT CODE 555,556,558,559,560 DIMENSIONS |

Outside Tails

Between Tails

| S | ACAD REFERE         | NCE NO. | 345-ENG-MASTER   |        |  |
|---|---------------------|---------|------------------|--------|--|
|   | DRAWN: R.STA.MONICA |         | DATE:MAY.16/2017 |        |  |
|   | CHECKED:            |         | DATE:            |        |  |
|   | SCALE:              | 1:1     | SHEET            | 2 OF 2 |  |
|   | DRAWING NUMBER      |         | ISSUE            |        |  |
|   | 345-ENG-MASTER      |         |                  | 1      |  |