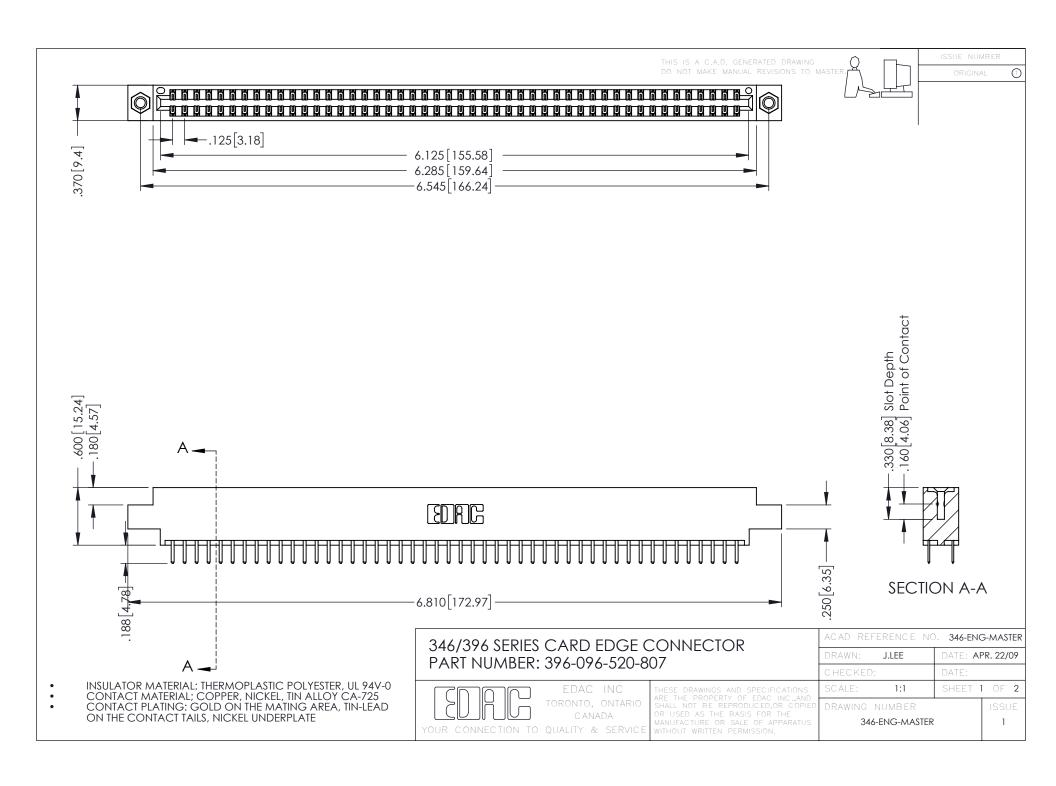

**Contact Code 555** 

**Contact Code 556** 

INSULATOR MATERIAL: THERMOPLASTIC POLYESTER, UL 94V-0 CONTACT MATERIAL; COPPER, NICKEL, TIN ALLOY CA-725

CONTACT PLATING: GOLD ON THE MATING AREA, TIN-LEAD ON THE CONTACT TAILS, NICKEL UNDERPLATE

## 346/396 SERIES CARD EDGE CONNECTOR CONTACT CODE 555,556,558,559,560 DIMENSIONS

YOUR CONNECTION TO QUALITY & SERVICE

|   | ACAD REFERENCE NO. 346-ENG-MASTER |                  |
|---|-----------------------------------|------------------|
|   | DRAWN: J.LEE                      | DATE: APR. 22/09 |
|   | CHECKED:                          | DATE:            |
|   | SCALE: 1:1                        | SHEET 2 OF 2     |
| D | DRAWING NUMBER                    | ISSUE            |

346-ENG-MASTER