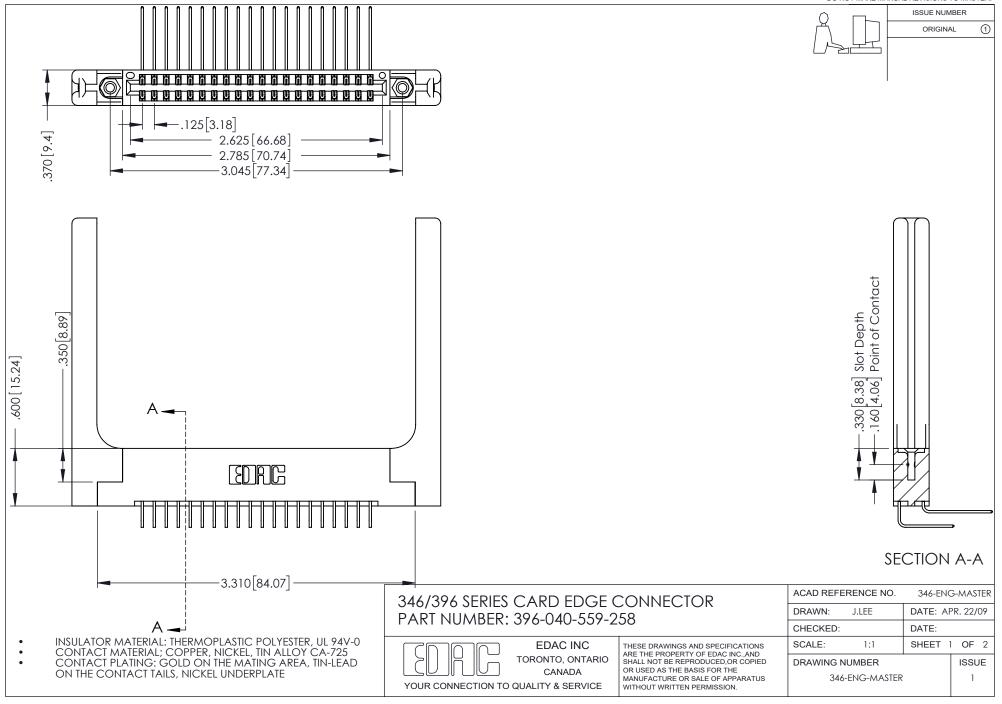

## **Contact Code 556**

INSULATOR MATERIAL: THERMOPLASTIC POLYESTER, UL 94V-0 CONTACT MATERIAL; COPPER, NICKEL, TIN ALLOY CA-725 CONTACT PLATING: GOLD ON THE MATING AREA, TIN-LEAD

ON THE CONTACT TAILS, NICKEL UNDERPLATE

## 346/396 SERIES CARD EDGE CONNECTOR CONTACT CODE 555,556,558,559,560 DIMENSIONS

YOUR CONNECTION TO QUALITY & SERVICE

**EDAC INC** TORONTO, ONTARIO CANADA

THESE DRAWINGS AND SPECIFICATIONS ARE THE PROPERTY OF EDAC INC.,AND SHALL NOT BE REPRODUCED, OR COPIED OR USED AS THE BASIS FOR THE MANUFACTURE OR SALE OF APPARATUS WITHOUT WRITTEN PERMISSION.