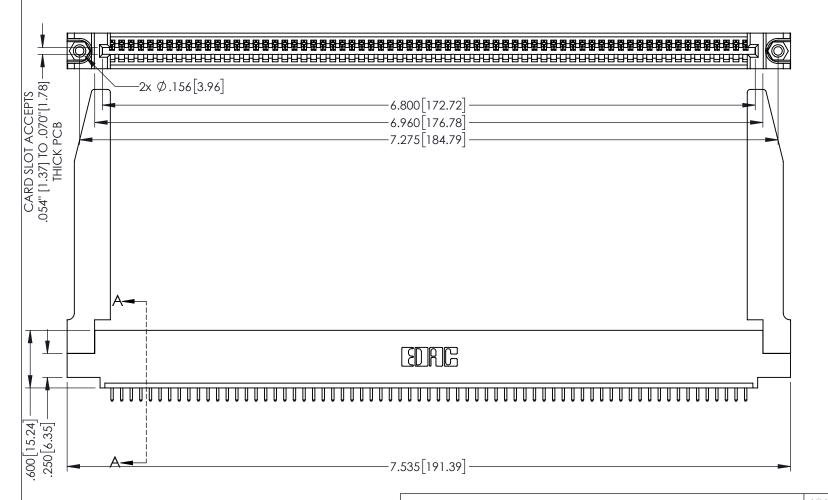

1

345/395 SERIES CARD EDGE CONNECTOR PART NUMBER: 395-067-521-478

INSULATOR MATERIAL: THERMOPLASTIC PBT BLACK, UL 94V-0 CONTACT MATERIAL; COPPER TIN ALLOY CONTACT PLATING: GOLD ON THE MATING AREA, TIN PLATING ON THE CONTACT TAILS, NICKEL UNDERPLATE

345-ENG-MASTER DRAWN: R.STA.MONICA DATE:MAY.16/2017 1:1 SHEET 1 OF 2 345-ENG-MASTER

YOUR CONNECTION TO QUALITY & SERVICE

**Contact Code 558** 

Contact Code 559

Contact Code 560

INSULATOR MATERIAL: THERMOPLASTIC POLYESTER, UL 94V-0

DAP MATERIAL AVAILABLE UPON REQUEST

CONTACT MATERIAL; COPPER ALLOY CONTACT PLATING: GOLD ON THE MATING AREA, TIN PLATING ON THE CONTACT TAILS, NICKEL UNDERPLATE

345/395 SERIES CARD EDGE CONNECTOR CONTACT CODE 555,556,558,559,560 DIMENSIONS