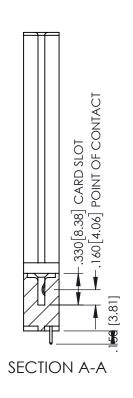

DAP MATERIAL AVAILABLE UPON REQUEST

CONTACT MATERIAL; COPPER ALLOY CONTACT PLATING: GOLD ON THE MATING AREA, TIN PLATING ON THE CONTACT TAILS, NICKEL UNDERPLATE

345/395 SERIES CARD EDGE CONNECTOR CONTACT CODE 555,556,558,559,560 DIMENSIONS