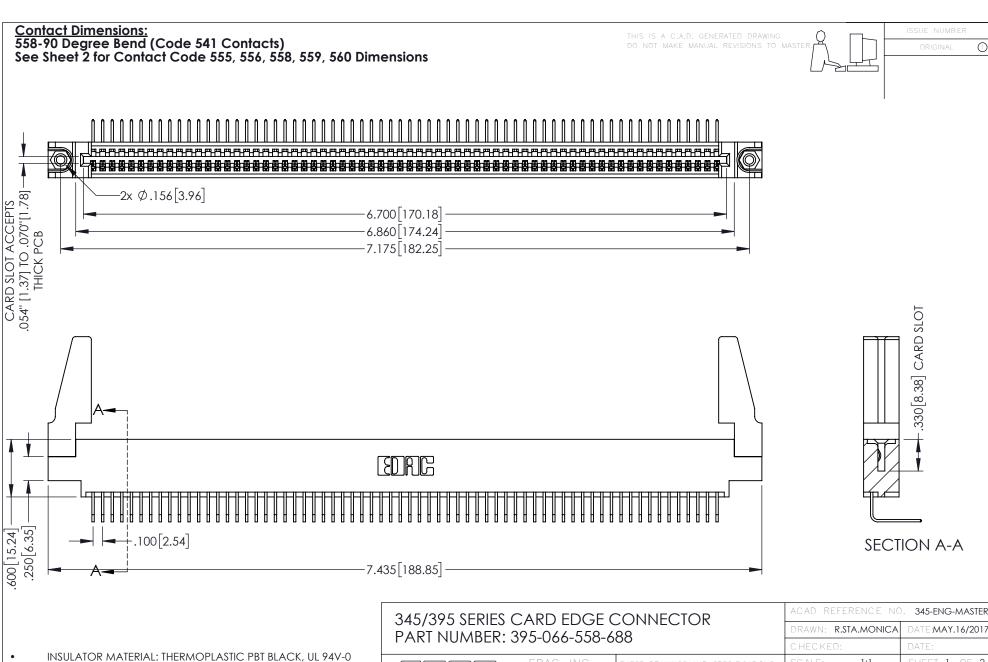

CONTACT MATERIAL; COPPER TIN ALLOY

CONTACT PLATING: GOLD ON THE MATING AREA, TIN PLATING ON THE CONTACT TAILS, NICKEL UNDERPLATE

YOUR CONNECTION TO QUALITY & SERVICE

DATE:MAY.16/2017 1:1 SHEET 1 OF 2 345-ENG-MASTER











**Contact Code 558** 

Contact Code 559

**Contact Code 560** 

INSULATOR MATERIAL: THERMOPLASTIC POLYESTER, UL 94V-0

DAP MATERIAL AVAILABLE UPON REQUEST

CONTACT MATERIAL; COPPER ALLOY CONTACT PLATING: GOLD ON THE MATING AREA, TIN PLATING ON THE CONTACT TAILS, NICKEL UNDERPLATE

345/395 SERIES CARD EDGE CONNECTOR CONTACT CODE 555,556,558,559,560 DIMENSIONS

YOUR CONNECTION TO QUALITY & SERVICE

ACAD REFERENCE NO. 345-ENG-MASTER DATE:MAY.16/2017 DRAWN: R.STA.MONICA 1:1 SHEET 2 OF 2

345-ENG-MASTER