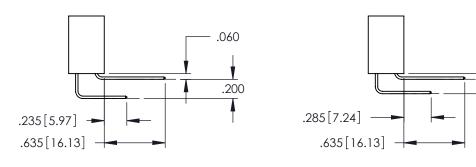

AWING NUMBER ISSUE 345-ENG-MASTER 1

**Contact Code 555** 

**Contact Code 556** 

.152[3.86] .362 [9.19] .125(3.18) to .210(5.33) **Outside Tails** .045(1.14) to .060(1.52) Between Tails

**Contact Code 558** 

Contact Code 559

**Contact Code 560** 

- INSULATOR MATERIAL: THERMOPLASTIC POLYESTER, UL 94V-0 DAP MATERIAL AVAILABLE UPON REQUEST

CONTACT MATERIAL; COPPER ALLOY CONTACT PLATING: GOLD ON THE MATING AREA, TIN PLATING ON THE CONTACT TAILS, NICKEL UNDERPLATE