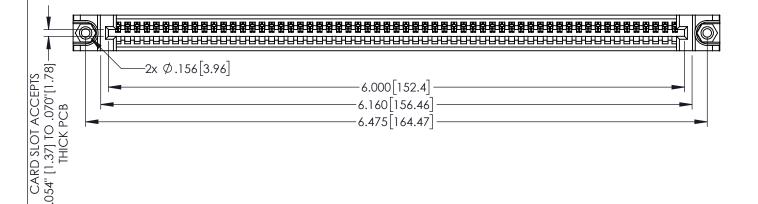

345/395 SERIES CARD EDGE CONNECTOR PART NUMBER: 395-059-544-488

SDRG

EDAC INC TORONTO, ONTARIO CANADA

YOUR CONNECTION TO QUALITY & SERVICE WITHOUT WR

THESE DRAWINGS AND SPECIFICATIONS ARE THE PROPERTY OF EDAC INC.,AND SHALL NOT BE REPRODUCED,OR COPIED OR USED AS THE BASIS FOR THE MANUFACTURE OR SALE OF APPARATUS WITHOUT WRITTEN PERMISSION.

| ACAD REFERENCE NO   | . 345-ENG-MASTER |
|---------------------|------------------|
| DRAWN: R.STA.MONICA | DATE:MAY.16/2017 |
| CHECKED:            | DATE:            |
| SCALE: 1:1          | SHEET 1 OF 2     |
| DRAWING NUMBER      | ISSUE            |