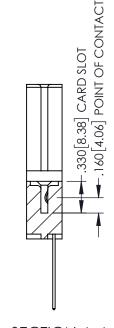

1220F NOWBE

ORIGINAL

1

**SECTION A-A** 

INSULATOR MATERIAL: THERMOPLASTIC PBT BLACK, UL 94V-0

CONTACT MATERIAL; COPPER TIN ALLOY

CONTACT PLATING: GOLD ON THE MATING AREA, TIN PLATING ON THE CONTACT TAILS, NICKEL UNDERPLATE