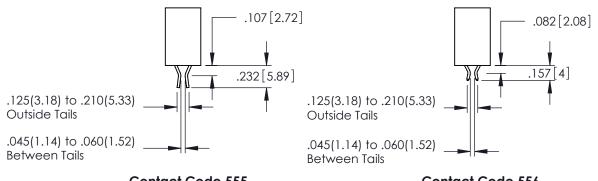

AWING NUMBER ISSUE 345-ENG-MASTER 1

**Contact Code 555** 

**Contact Code 556** 

.152[3.86] .362 [9.19] .125(3.18) to .210(5.33) **Outside Tails** .045(1.14) to .060(1.52) Between Tails

**Contact Code 558** 

Contact Code 559

**Contact Code 560** 

- INSULATOR MATERIAL: THERMOPLASTIC POLYESTER, UL 94V-0 DAP MATERIAL AVAILABLE UPON REQUEST

CONTACT MATERIAL; COPPER ALLOY CONTACT PLATING: GOLD ON THE MATING AREA, TIN PLATING ON THE CONTACT TAILS, NICKEL UNDERPLATE

345/395 SERIES CARD EDGE CONNECTOR CONTACT CODE 555,556,558,559,560 DIMENSIONS

.060

.150

YOUR CONNECTION TO QUALITY & SERVICE

|    | ACAD REFERENCE NO   | . 345-ENG-MASTER |
|----|---------------------|------------------|
|    | DRAWN: R.STA.MONICA | DATE:MAY.16/2017 |
| )  | CHECKED:            | DATE:            |
| ,  | SCALE: 1:1          | SHEET 2 OF 2     |
| ΞD | DRAWING NUMBER      | ISSUE            |