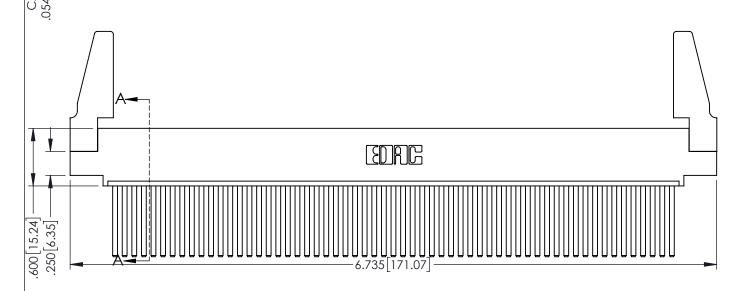

<u>Contact Dimensions:</u>
544-Wire Wrap .050x.025(1.27x0.64) - Tail LG=.750(19.05)
.100 (2.54) Contact Spacing x .200 (5.08) Row Spacing

THIS IS A C.A.D. GENERATED DRAWING DO NOT MAKE MANUAL REVISIONS TO MAST

1220F NOWBE

ORIGINAL

1

**SECTION A-A** 

INSULATOR MATERIAL: THERMOPLASTIC PBT BLACK, UL 94V-0

CONTACT MATERIAL; COPPER TIN ALLOY

CONTACT PLATING: GOLD ON THE MATING AREA, TIN PLATING ON THE CONTACT TAILS, NICKEL UNDERPLATE

345/395 SERIES CARD EDGE CONNECTOR PART NUMBER: 395-059-544-488

SDRG

EDAC INC TORONTO, ONTARIO CANADA

YOUR CONNECTION TO QUALITY & SERVICE WITHOUT WR

THESE DRAWINGS AND SPECIFICATIONS ARE THE PROPERTY OF EDAC INC.,AND SHALL NOT BE REPRODUCED,OR COPIED OR USED AS THE BASIS FOR THE MANUFACTURE OR SALE OF APPARATUS WITHOUT WRITTEN PERMISSION.