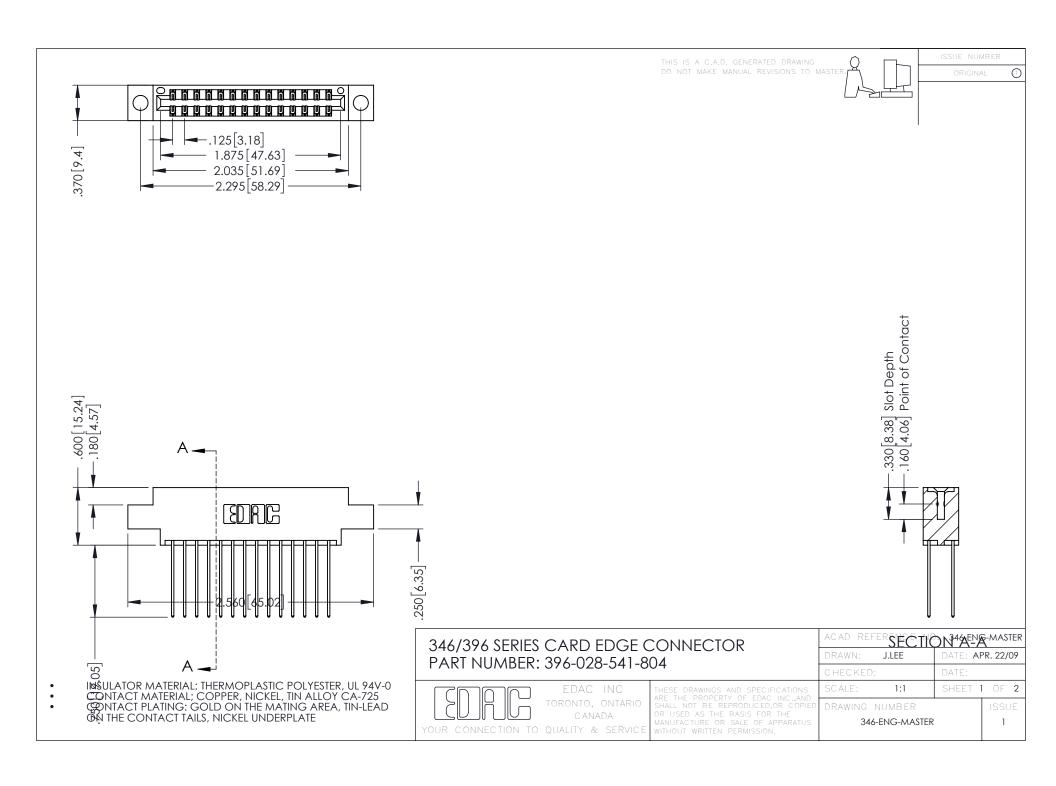

**Contact Code 555** 

**Contact Code 556** 

INSULATOR MATERIAL: THERMOPLASTIC POLYESTER, UL 94V-0 CONTACT MATERIAL; COPPER, NICKEL, TIN ALLOY CA-725 CONTACT PLATING: GOLD ON THE MATING AREA, TIN-LEAD

ON THE CONTACT TAILS, NICKEL UNDERPLATE

## 346/396 SERIES CARD EDGE CONNECTOR CONTACT CODE 555,556,558,559,560 DIMENSIONS

YOUR CONNECTION TO QUALITY & SERVICE

|   | ACAD REFERENCE NO. 346-ENG-MASTER |                  |
|---|-----------------------------------|------------------|
|   | DRAWN: J.LEE                      | DATE: APR. 22/09 |
|   | CHECKED:                          | DATE:            |
|   | SCALE: 1:1                        | SHEET 2 OF 2     |
| D | DRAWING NUMBER                    | ISSUE            |

346-ENG-MASTER