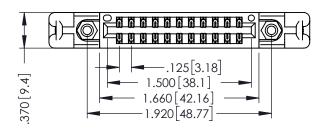

SECTION A-A

Slot Depth Point of Contact

.330[8.38] : .160[4.06] |

346-ENG-MASTER

| 346/396 SERIES CARD EDGE CONNECTOR |  |
|------------------------------------|--|
| 040/070 SERIES CARD EDGE CONNECTOR |  |
| PART NUMBER: 396-022-522-258       |  |

## 346/396 SERIES CARD EDGE CONNECTOR CONTACT CODE 555,556,558,559,560 DIMENSIONS

YOUR CONNECTION TO QUALITY & SERVICE

**EDAC INC** TORONTO, ONTARIO CANADA

THESE DRAWINGS AND SPECIFICATIONS ARE THE PROPERTY OF EDAC INC.,AND SHALL NOT BE REPRODUCED, OR COPIED OR USED AS THE BASIS FOR THE MANUFACTURE OR SALE OF APPARATUS WITHOUT WRITTEN PERMISSION.