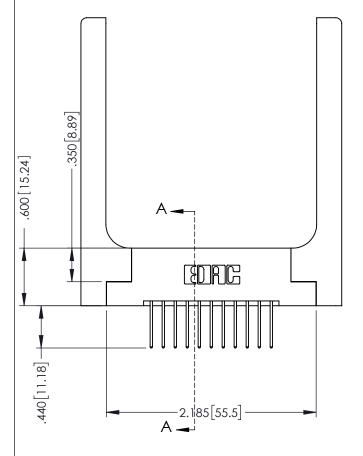

SECTION A-A

Slot Depth Point of Contact

.330[8.38] : .160[4.06] |

346-ENG-MASTER

| 346/396 SERIES CARD EDGE CONNECTOR |  |
|------------------------------------|--|
| 040/070 SERIES CARD EDGE CONNECTOR |  |
| PART NUMBER: 396-022-522-258       |  |

## 346/396 SERIES CARD EDGE CONNECTOR CONTACT CODE 555,556,558,559,560 DIMENSIONS

YOUR CONNECTION TO QUALITY & SERVICE

**EDAC INC** TORONTO, ONTARIO CANADA

THESE DRAWINGS AND SPECIFICATIONS ARE THE PROPERTY OF EDAC INC.,AND SHALL NOT BE REPRODUCED, OR COPIED OR USED AS THE BASIS FOR THE MANUFACTURE OR SALE OF APPARATUS WITHOUT WRITTEN PERMISSION.