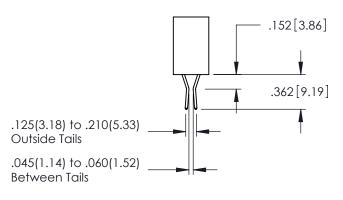

**SECTION A-A** YOUR CONNECTION TO QUALITY & SERVICE

**Contact Code 558** 

Contact Code 559

**Contact Code 560** 

- INSULATOR MATERIAL: THERMOPLASTIC POLYESTER, UL 94V-0 DAP MATERIAL AVAILABLE UPON REQUEST

CONTACT MATERIAL; COPPER ALLOY CONTACT PLATING: GOLD ON THE MATING AREA, TIN PLATING ON THE CONTACT TAILS, NICKEL UNDERPLATE

345/395 SERIES CARD EDGE CONNECTOR CONTACT CODE 555,556,558,559,560 DIMENSIONS