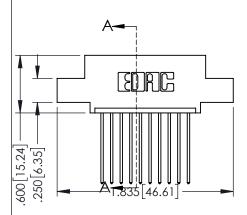

**SECTION A-A** YOUR CONNECTION TO QUALITY & SERVICE

**Contact Code 558** 

Contact Code 559

**Contact Code 560** 

- INSULATOR MATERIAL: THERMOPLASTIC POLYESTER, UL 94V-0 DAP MATERIAL AVAILABLE UPON REQUEST

CONTACT MATERIAL; COPPER ALLOY CONTACT PLATING: GOLD ON THE MATING AREA, TIN PLATING ON THE CONTACT TAILS, NICKEL UNDERPLATE

345/395 SERIES CARD EDGE CONNECTOR CONTACT CODE 555,556,558,559,560 DIMENSIONS