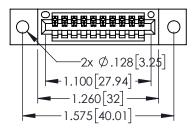

| 345/395 SERIES CARD EDGE CONNECTOR |
|------------------------------------|
| PART NUMBER: 395-010-541-402       |

| ACAD REFERENCE NO. 345-ENG-MASTER |                  |       |  |
|-----------------------------------|------------------|-------|--|
| DRAWN: R.STA.MONICA               | DATE:MAY.16/2017 |       |  |
| CHECKED:                          | DATE:            |       |  |
| SCALE: 1:1                        | SHEET 1          | OF 2  |  |
| DRAWING NUMBER                    |                  | ISSUE |  |
| 345-FNG-MASTER                    |                  | 1     |  |