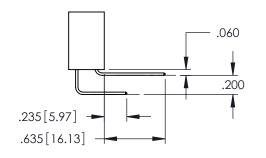

Contact Dimensions: 541-Wire Wrap .025 Sq.(0.64 Sq.) - Tail LG=.750(19.05) .100 (2.54) Contact Spacing x .200 (5.08) Row Spacing

-.330[8.38] CARD SLOT -.160[4.06] POINT OF CONTACT

1

- INSULATOR MATERIAL: THERMOPLASTIC PBT BLACK, UL 94V-0
- CONTACT MATERIAL; COPPER TIN ALLOY CONTACT PLATING: GOLD ON THE MATING AREA, TIN PLATING ON THE CONTACT TAILS, NICKEL UNDERPLATE