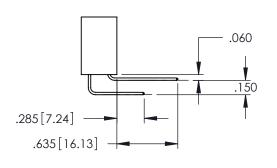

Contact Dimensions: 541-Wire Wrap .025 Sq.(0.64 Sq.) - Tail LG=.750(19.05) .100 (2.54) Contact Spacing x .200 (5.08) Row Spacing

-.330[8.38] CARD SLOT -.160[4.06] POINT OF CONTACT

1

- INSULATOR MATERIAL: THERMOPLASTIC PBT BLACK, UL 94V-0
- CONTACT MATERIAL; COPPER TIN ALLOY CONTACT PLATING: GOLD ON THE MATING AREA, TIN PLATING ON THE CONTACT TAILS, NICKEL UNDERPLATE